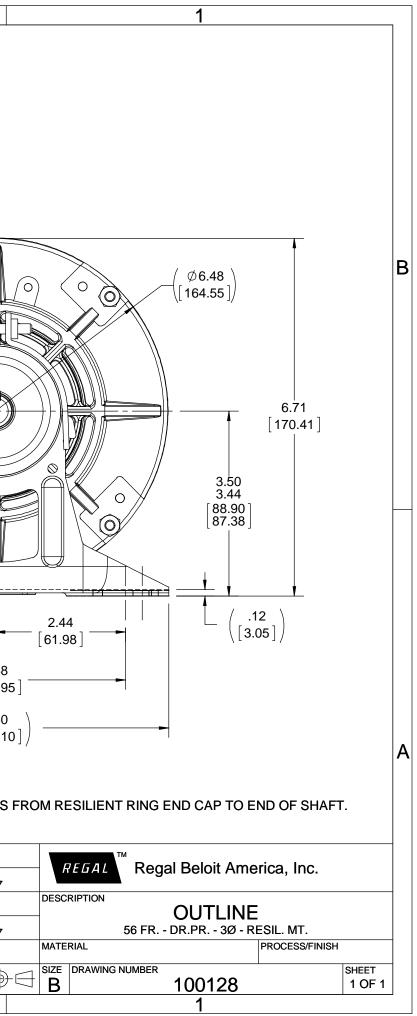

|               |                     |                     | 3                                               |                                                                                                                       |                                             | 2                                                             |                                                     |