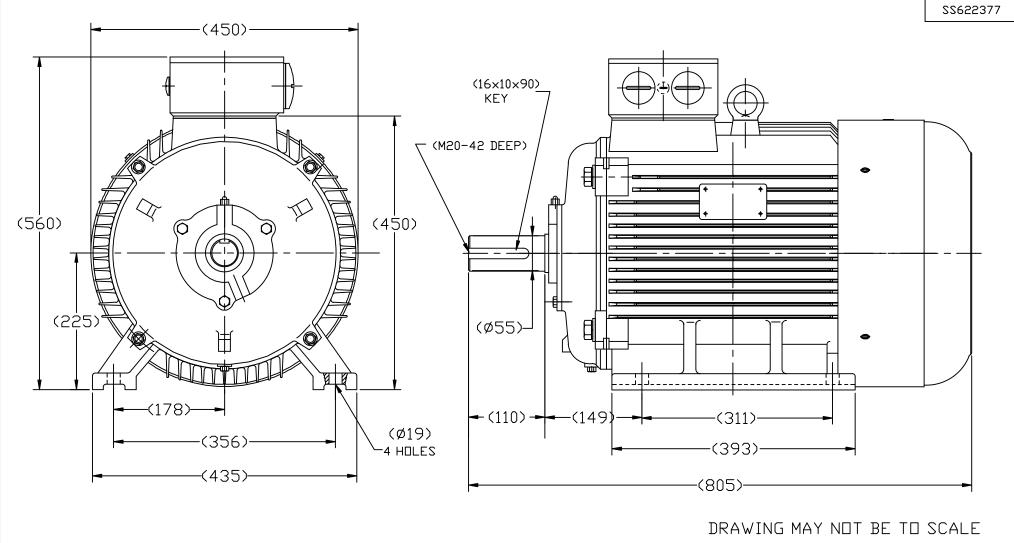

|   | _                                                                                                                                                     |                                                                    |           |      |       | FRIMARA |                                 |          |          |            |                      |           |      |
|---|-------------------------------------------------------------------------------------------------------------------------------------------------------|--------------------------------------------------------------------|-----------|------|-------|---------|---------------------------------|----------|----------|------------|----------------------|-----------|------|
|   |