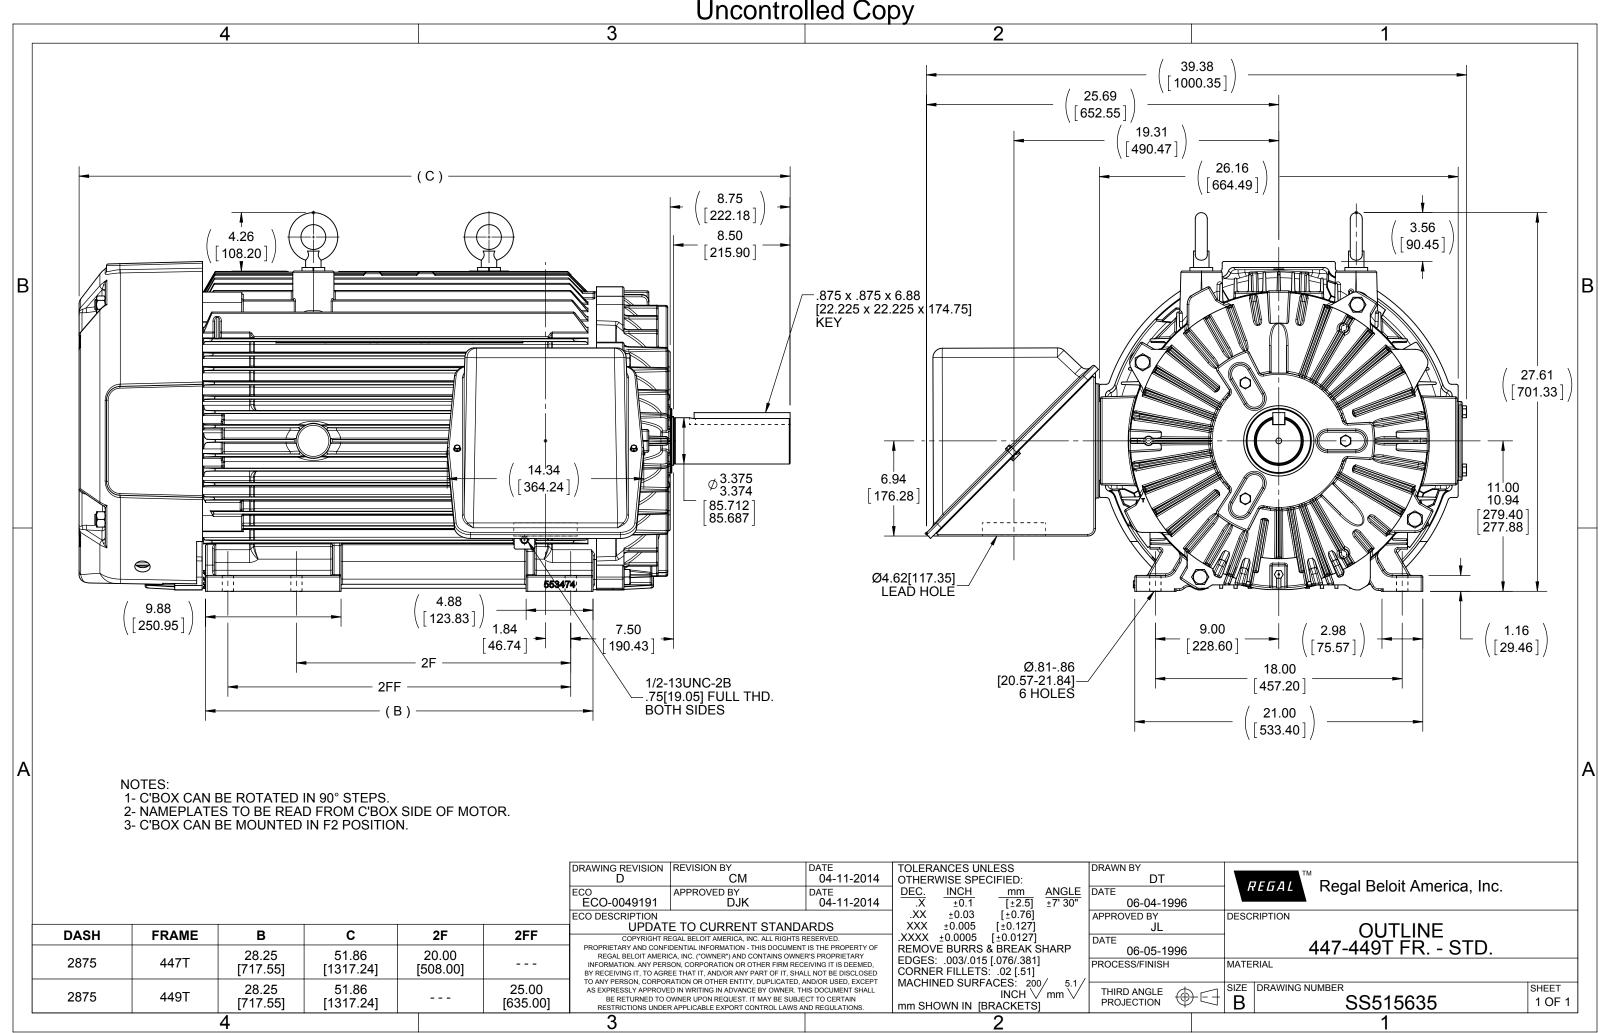

|                                       |                 |                     |                                             |                                          |                                |                              |                                                                    |                                                                                |                        |                      |           |             |                  | 1              |       |
|---------------------------------------|-----------------|---------------------|---------------------------------------------|------------------------------------------|--------------------------------|------------------------------|--------------------------------------------------------------------|--------------------------------------------------------------------------------|------------------------|----------------------|-----------|-------------|------------------|----------------|-------|
|                                       |                 |                     |                                             |                                          |                                |                              |                                                                    | REVISION BY DATE                                                               |                        |                      | ANCES UN  | DRAWN BY    |                  |                |       |
|                                       |                 | D CM 04-11-20       |                                             |                                          |                                |                              |                                                                    |                                                                                | 04-11-2014             | OTHERWISE SPECIFIED: |           |             |                  | DT             |       |
|                                       |                 |                     |                                             |                                          |                                |                              | ECO                                                                | APPROVED BY                                                                    | DATE                   | DEC.                 | INCH      | mm          | ANGLE            |                |       |
|                                       |                 |                     |                                             |                                          |                                |                              | ECO-0049191                                                        | DJK                                                                            | 04-11-2014             | .X                   | ±0.1      | [±2.5]      | ±7' 30"          | 06-04-199      | 96    |
|                                       | ECO DESCRIPTION |                     |                                             |                                          |                                |                              |                                                                    |                                                                                |                        | .XX                  | ±0.03     | [±0.76]     |                  | APPROVED BY    |       |
|                                       | DAOU            |                     | <b>D</b>                                    | •                                        | 05                             | 055                          | UPDATE TO CURRENT STANDARDS                                        |                                                                                |                        | XXX                  | ±0.005    | [±0.127]    |                  | JL             |       |
|                                       | DASH            | FRAME   447T   449T | В<br>28.25<br>[717.55]<br>28.25<br>[717.55] | 51.86<br>[1317.24]<br>51.86<br>[1317.24] | <b>2F</b><br>20.00<br>[508.00] | 2FF<br><br>25.00<br>[635.00] |                                                                    | EGAL BELOIT AMERICA, INC. ALL RIGHTS I                                         |                        |                      | ±0.0005   | [±0.0127]   |                  | DATE           |       |
|                                       |                 |                     |                                             |                                          |                                |                              |                                                                    | IDENTIAL INFORMATION - THIS DOCUMEN<br>CA, INC. ("OWNER") AND CONTAINS OWNE    |                        | -                    |           | & BREAK S   |                  | 06-05-199      | 96    |
|                                       | 2875<br>        |                     |                                             |                                          |                                |                              |                                                                    | SON, CORPORATION OR OTHER FIRM REC                                             |                        |                      |           | [.076/.381] |                  | PROCESS/FINISH |       |
|                                       |                 |                     |                                             |                                          |                                |                              |                                                                    | EE THAT IT, AND/OR ANY PART OF IT, SHA                                         |                        |                      | R FILLETS |             |                  |                |       |
|                                       |                 |                     |                                             |                                          |                                |                              |                                                                    | RATION OR OTHER ENTITY, DUPLICATED, A<br>ED IN WRITING IN ADVANCE BY OWNER. TH |                        | MACHI                | NED SURF  | ACES: 200   | 7 3 7            | THIRD ANGLE    |       |
|                                       |                 |                     |                                             |                                          |                                |                              | BE RETURNED TO OWNER UPON REQUEST. IT MAY BE SUBJECT TO CERTAIN    |                                                                                |                        |                      |           |             |                  | PROJECTION     | (⊕)-[ |
|                                       |                 |                     | [717.55]                                    | [1317.24]                                |                                | [035.00]                     | RESTRICTIONS UNDER APPLICABLE EXPORT CONTROL LAWS AND REGULATIONS. |                                                                                | mm SHOWN IN [BRACKETS] |                      |           |             | <i>\</i><br>──── |                |       |
| 4                                     |                 |                     |                                             |                                          |                                | 3                            |                                                                    |                                                                                | 2                      |                      |           |             |                  |                |       |
| • • • • • • • • • • • • • • • • • • • |                 |                     |                                             |                                          |                                |                              | 0                                                                  | <b>L</b>                                                                       |                        |                      |           |             |                  |                |       |