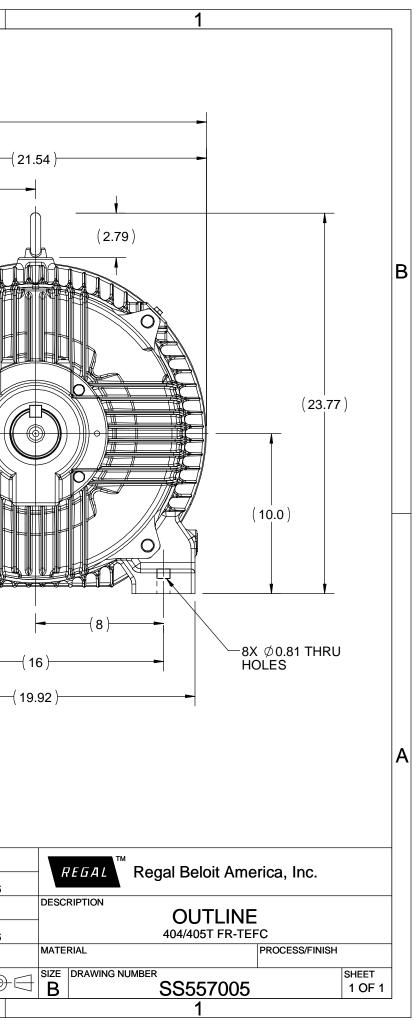

|                                                                                                                                                                                                                                                                                                                                                                                                                                                                                                                                                                                                                                                                                                                                                                                                                                                                                                                                                                                                                                                                                                                                                                                                                                                                                                                                                                                                                                                                                                                                                                                                                                                                                                                                                                                                                                                                                                                                                                                                                    | (28.76)                                              |
|--------------------------------------------------------------------------------------------------------------------------------------------------------------------------------------------------------------------------------------------------------------------------------------------------------------------------------------------------------------------------------------------------------------------------------------------------------------------------------------------------------------------------------------------------------------------------------------------------------------------------------------------------------------------------------------------------------------------------------------------------------------------------------------------------------------------------------------------------------------------------------------------------------------------------------------------------------------------------------------------------------------------------------------------------------------------------------------------------------------------------------------------------------------------------------------------------------------------------------------------------------------------------------------------------------------------------------------------------------------------------------------------------------------------------------------------------------------------------------------------------------------------------------------------------------------------------------------------------------------------------------------------------------------------------------------------------------------------------------------------------------------------------------------------------------------------------------------------------------------------------------------------------------------------------------------------------------------------------------------------------------------------|------------------------------------------------------|
| A                                                                                                                                                                                                                                                                                                                                                                                                                                                                                                                                                                                                                                                                                                                                                                                                                                                                                                                                                                                                                                                                                                                                                                                                                                                                                                                                                                                                                                                                                                                                                                                                                                                                                                                                                                                                                                                                                                                                                                                                                  |                                                      |
| DRAWING REVISION<br>BREVISION BY<br>I. RAMDASDATE<br>27/08/2018ECO<br>ECO-0151027APPROVED BY<br>JAYDATE<br>27/08/2018ECO DESCRIPTION<br>COLICE INFORMATION AC DED AD CED AD CED INCLUSION                                                                                                                                                                                                                                                                                                                                                                                                                                                                                                                                                                                                                                                                                                                                                                                                                                                                                                                                                                                                                                                                                                                                                                                                                                                                                                                                                                                                                                                                                                                                                                                                                                                                                                                                                                                                                          | DRAWN BY<br>NIV<br>DATE<br>25/03/2016<br>APPROVED BY |
| 405T     16.85     38.77     13.75     8     6.62     OUTLINE UPDATED AS PER 3D STRUCTURING<br>COPYRIGHT REGAL BELOIT AMERICA, INC. ALL RIGHTS RESERVED.<br>PROPRIETARY AND CONFIDENTIAL INFORMATION - THIS DOCUMENT IS THE PROPERTY OF                                                                                                                                                                                                                                                                                                                                                                                                                                                                                                                                                                                                                                                                                                                                                                                                                                                                                                                                                                                                                                                                                                                                                                                                                                                                                                                                                                                                                                                                                                                                                                                                                                                                                                                                                                            | DATE 25/03/2016                                      |
| 404T 16.85 38.77 12.25 8 6.62 REGAL BELOIT AMERICA, INC. ("OWNER") AND CONTAINS OWNER'S PROPRIETARY<br>INFORMATION. ANY PERSON, CORPORATION OR OTHER FIRM RECEIVING IT IS DEEMED,<br>BY RECEIVING IT, TO AGREE THAT IT, AND/OR ANY PART OF IT, SHALL NOT BE DISCLOSED                                                                                                                                                                                                                                                                                                                                                                                                                                                                                                                                                                                                                                                                                                                                                                                                                                                                                                                                                                                                                                                                                                                                                                                                                                                                                                                                                                                                                                                                                                                                                                                                                                                                                                                                              | REFERENCE                                            |
| FRAME B C 2F N BA   Image: Book of the control o |                                                      |
| 4 3                                                                                                                                                                                                                                                                                                                                                                                                                                                                                                                                                                                                                                                                                                                                                                                                                                                                                                                                                                                                                                                                                                                                                                                                                                                                                                                                                                                                                                                                                                                                                                                                                                                                                                                                                                                                                                                                                                                                                                                                                |                                                      |