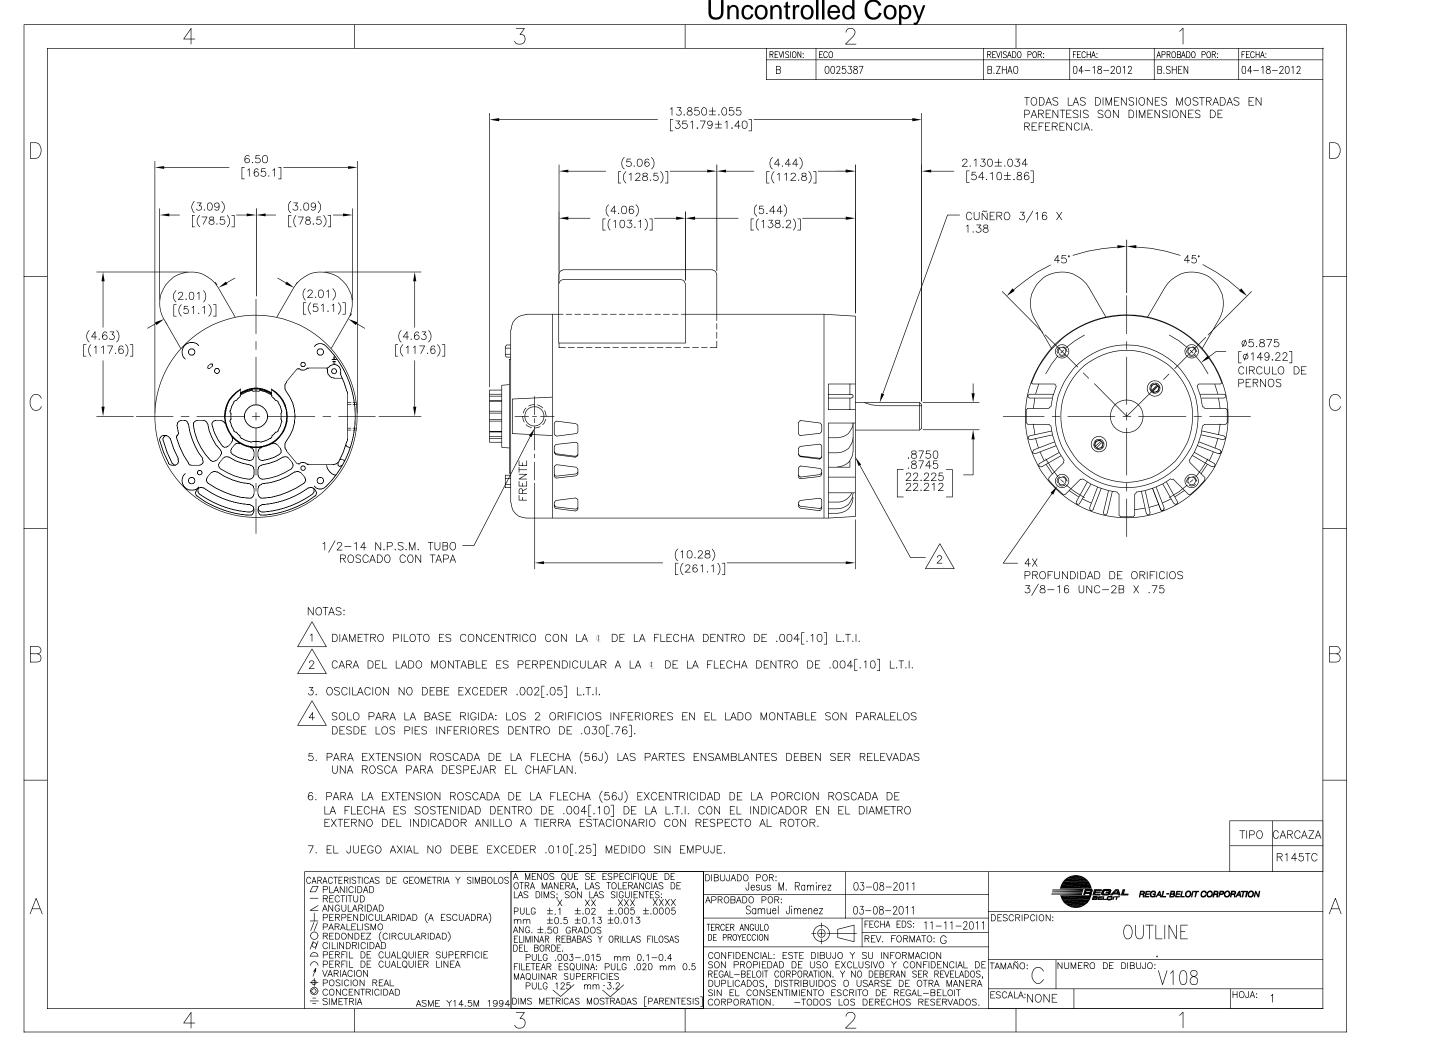

Uncontrolled Copy 4 B.ZHAO B.SHEN 0025387 04-18-2012 04-18-2012 13.850±.055 [351.79±1.40] 6.50 [165.1] (5.06) [(128.5)] (4.44) [(112.8)] 2.130±.034 [54.10±.86] (3.09) [(78.5)] (3.09) [(78.5)] (4.06) [(103.1)] (5.44) [(138.2)] (2.01) [(51.1)] (2.01) (51.1)] (4.63) [(117.6)] (4.63) [(117.6)] ø5.875 [ø149.22] .8750 .8745 [22.225 22.212] (10.28) [(261.1)] R145TC 03-08-2011 Jesus M. Ramirez REGAL REGAL-BELOIT CORPORATION Samuel Jimenez 03-08-2011 图纸格式版本 G OUTLINE 机密: 本图纸及相关信息所有权归REGAL-BELOIT CORPORATION 未经REGAL-BELOIT CORPORATION书面授权,不得泄露、 V108 复制、传播或作其他用途。—版权所有 NONE ASME Y14.5M 1994 米制尺寸显示在[] 4