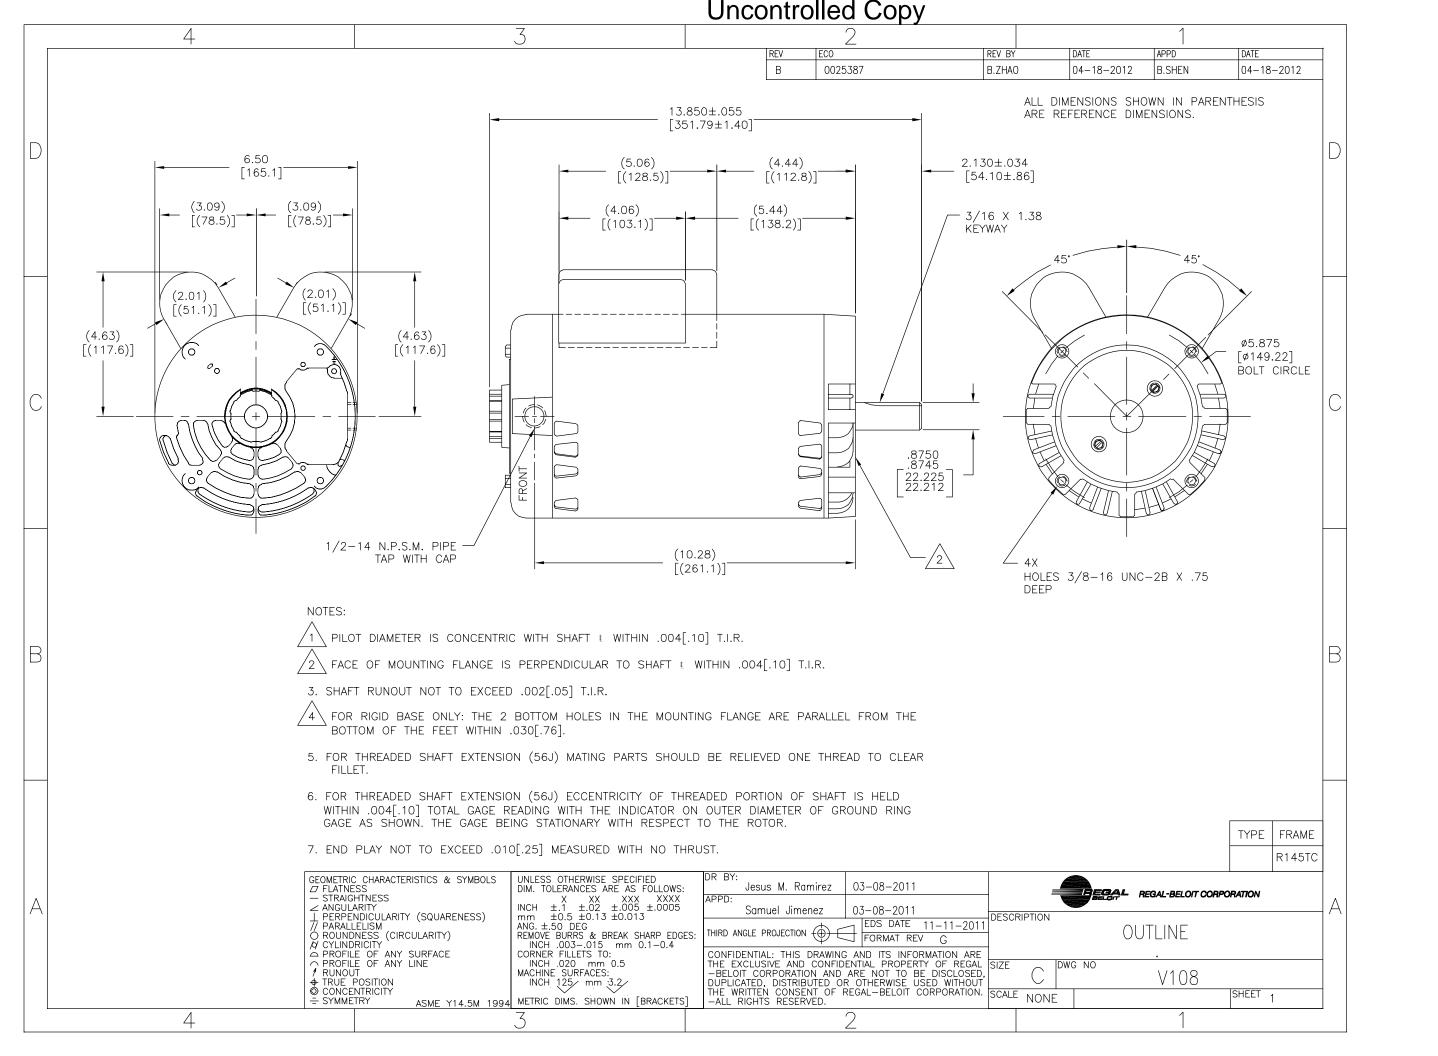

Uncontrolled Copy 4 B.ZHAO B.SHEN 0025387 04-18-2012 04-18-2012 13.850±.055 [351.79±1.40] 6.50 [165.1] (5.06) [(128.5)] (4.44) [(112.8)] 2.130±.034 [54.10±.86] (3.09) [(78.5)] (3.09) [(78.5)] (4.06) [(103.1)] (5.44) [(138.2)] (2.01) [(51.1)] (2.01) (51.1)] (4.63) [(117.6)] (4.63) [(117.6)] ø5.875 [ø149.22] .8750 .8745 [22.225 22.212] (10.28) [(261.1)] R145TC 03-08-2011 Jesus M. Ramirez REGAL REGAL-BELOIT CORPORATION Samuel Jimenez 03-08-2011 图纸格式版本 G OUTLINE 机密: 本图纸及相关信息所有权归REGAL-BELOIT CORPORATION 未经REGAL-BELOIT CORPORATION书面授权,不得泄露、 V108 复制、传播或作其他用途。—版权所有 NONE ASME Y14.5M 1994 米制尺寸显示在[] 4