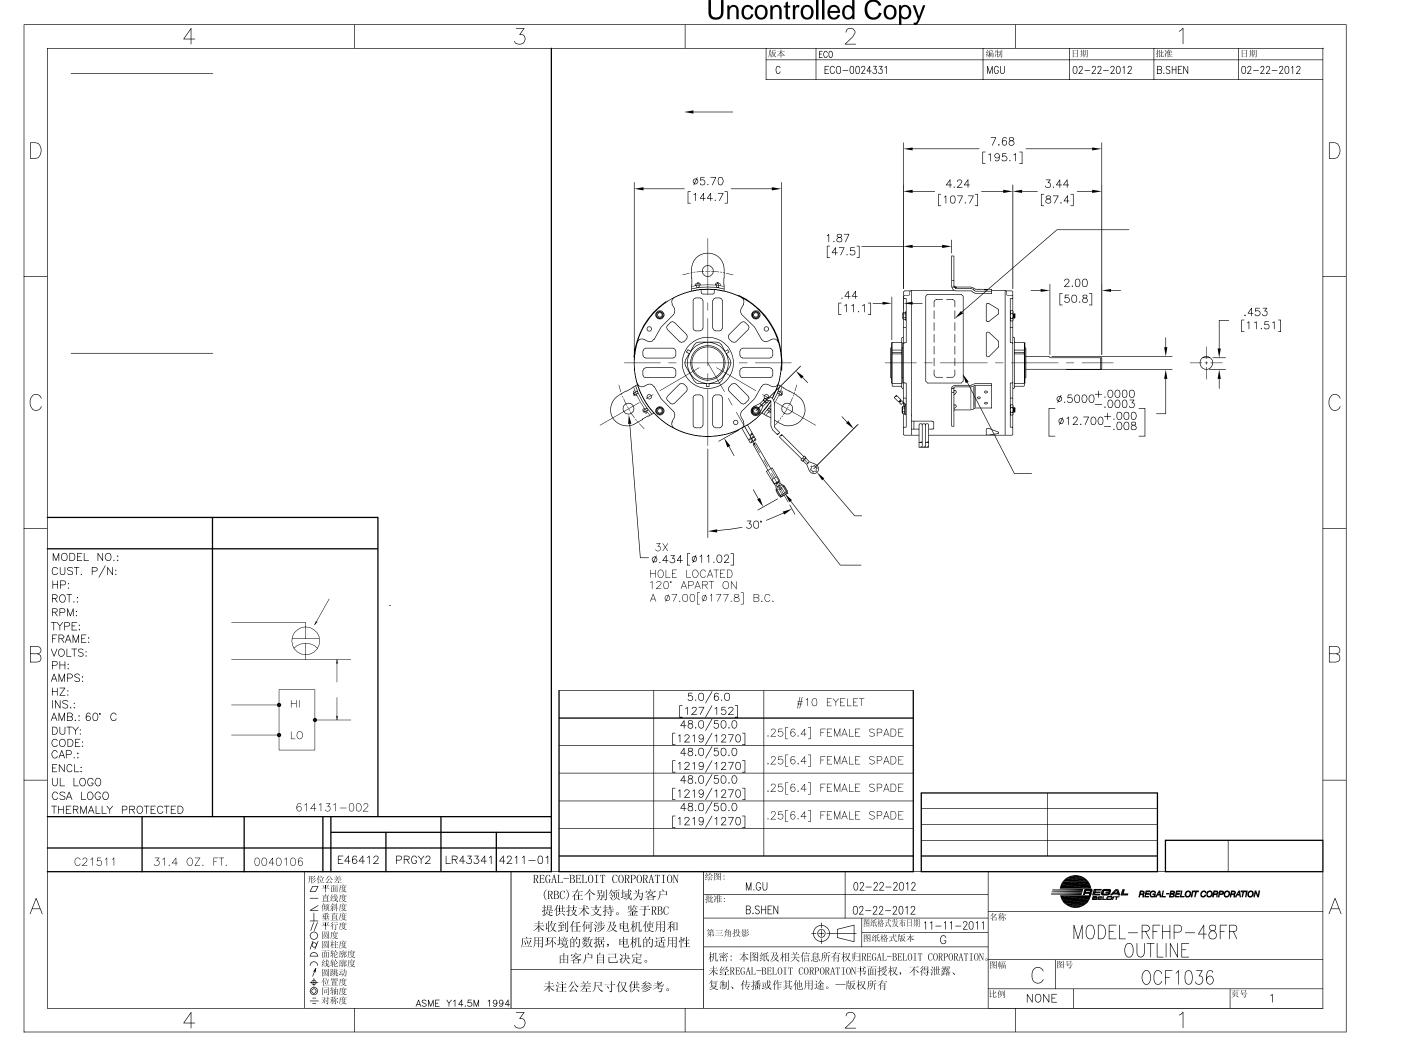

| $\begin{array}{c c c c c c c c c c c c c c c c c c c $                                                                                                                                                                                                                                                                                                                                                                                                                                                                                                                                                                                                                                                                                                                                                                                                                                                                                                                                                                                                                                                                                                                                                                                                                                                                                                                                                                                                                                                                                                                                                                                                                                                                                                                                                                                                                                                                                                                                                                                                                                                                                                                                                                                                                                        | APPD<br>-2012 B.SHEN  |
|-----------------------------------------------------------------------------------------------------------------------------------------------------------------------------------------------------------------------------------------------------------------------------------------------------------------------------------------------------------------------------------------------------------------------------------------------------------------------------------------------------------------------------------------------------------------------------------------------------------------------------------------------------------------------------------------------------------------------------------------------------------------------------------------------------------------------------------------------------------------------------------------------------------------------------------------------------------------------------------------------------------------------------------------------------------------------------------------------------------------------------------------------------------------------------------------------------------------------------------------------------------------------------------------------------------------------------------------------------------------------------------------------------------------------------------------------------------------------------------------------------------------------------------------------------------------------------------------------------------------------------------------------------------------------------------------------------------------------------------------------------------------------------------------------------------------------------------------------------------------------------------------------------------------------------------------------------------------------------------------------------------------------------------------------------------------------------------------------------------------------------------------------------------------------------------------------------------------------------------------------------------------------------------------------|-----------------------|
| GENERAL INFORMATION: $C$ ECO-0024331MGU02-22SHAFT RUNOUT:.001[.03] T.I.R. PER INCH LENGTH OF EXTENSION. $CCWLE.$<br>ROT. $CCWLE.$<br>ROT.DEND PLAY:.010[.25] TO .063[1.60] $4.24$<br>[195.1] $4.24$<br>                                                                                                                                                                                                                                                                                                                                                                                                                                                                                                                                                                                                                                                                                                                                                                                                                                                                                                                                                                                                                                                                                                                                                                                                                                                                                                                                                                                                                                                                                                                                                                                                                                                                                                                                                                                                                                                                                                                                                                                                                                                                                       |                       |
| $ \begin{array}{c ccccccccccccccccccccccccccccccccccc$                                                                                                                                                                                                                                                                                                                                                                                                                                                                                                                                                                                                                                                                                                                                                                                                                                                                                                                                                                                                                                                                                                                                                                                                                                                                                                                                                                                                                                                                                                                                                                                                                                                                                                                                                                                                                                                                                                                                                                                                                                                                                                                                                                                                                                        |                       |
| D       END PLAY:       .010[.25] TO .063[1.60]         BEARINGS:       SLEEVE                                                                                                                                                                                                                                                                                                                                                                                                                                                                                                                                                                                                                                                                                                                                                                                                                                                                                                                                                                                                                                                                                                                                                                                                                                                                                                                                                                                                                                                                                                                                                                                                                                                                                                                                                                                                                                                                                                                                                                                                                                                                                                                                                                                                                |                       |
| BEARINGS:     SLEEVE       [144.7]       MAX.                                                                                                                                                                                                                                                                                                                                                                                                                                                                                                                                                                                                                                                                                                                                                                                                                                                                                                                                                                                                                                                                                                                                                                                                                                                                                                                                                                                                                                                                                                                                                                                                                                                                                                                                                                                                                                                                                                                                                                                                                                                                                                                                                                                                                                                 |                       |
|                                                                                                                                                                                                                                                                                                                                                                                                                                                                                                                                                                                                                                                                                                                                                                                                                                                                                                                                                                                                                                                                                                                                                                                                                                                                                                                                                                                                                                                                                                                                                                                                                                                                                                                                                                                                                                                                                                                                                                                                                                                                                                                                                                                                                                                                                               | TOP OF STIC           |
| MOUNTING HORIZONTAL<br>POSITION: HORIZONTAL                                                                                                                                                                                                                                                                                                                                                                                                                                                                                                                                                                                                                                                                                                                                                                                                                                                                                                                                                                                                                                                                                                                                                                                                                                                                                                                                                                                                                                                                                                                                                                                                                                                                                                                                                                                                                                                                                                                                                                                                                                                                                                                                                                                                                                                   | WARNING<br>(ADHESIVE) |
| ELECTRICAL DATA:                                                                                                                                                                                                                                                                                                                                                                                                                                                                                                                                                                                                                                                                                                                                                                                                                                                                                                                                                                                                                                                                                                                                                                                                                                                                                                                                                                                                                                                                                                                                                                                                                                                                                                                                                                                                                                                                                                                                                                                                                                                                                                                                                                                                                                                                              | -                     |
| C OVERLOAD AUTOMATIC RESET (T.I. 7AM 036)<br>PROTECTOR: AUTOMATIC RESET (T.I. 7AM 036)                                                                                                                                                                                                                                                                                                                                                                                                                                                                                                                                                                                                                                                                                                                                                                                                                                                                                                                                                                                                                                                                                                                                                                                                                                                                                                                                                                                                                                                                                                                                                                                                                                                                                                                                                                                                                                                                                                                                                                                                                                                                                                                                                                                                        |                       |
| LEADS: NO. 16 GA., .06[1.5] THK., EPDM, 125 C INSUL.                                                                                                                                                                                                                                                                                                                                                                                                                                                                                                                                                                                                                                                                                                                                                                                                                                                                                                                                                                                                                                                                                                                                                                                                                                                                                                                                                                                                                                                                                                                                                                                                                                                                                                                                                                                                                                                                                                                                                                                                                                                                                                                                                                                                                                          | 008                   |
| GROUND LEAD: NO. 18 GA03[.8] THK., GREEN INSUL.                                                                                                                                                                                                                                                                                                                                                                                                                                                                                                                                                                                                                                                                                                                                                                                                                                                                                                                                                                                                                                                                                                                                                                                                                                                                                                                                                                                                                                                                                                                                                                                                                                                                                                                                                                                                                                                                                                                                                                                                                                                                                                                                                                                                                                               |                       |
| NAMEPLATE DATA:     EXTERNAL CONNECTION<br>DIAGRAM       MODEL NO.:     F48U89A01                                                                                                                                                                                                                                                                                                                                                                                                                                                                                                                                                                                                                                                                                                                                                                                                                                                                                                                                                                                                                                                                                                                                                                                                                                                                                                                                                                                                                                                                                                                                                                                                                                                                                                                                                                                                                                                                                                                                                                                                                                                                                                                                                                                                             |                       |
| CUST. P/N: OCF1036HOLE LOCATEDSLEEVE ON TERMINALSHP: 1/3SEP. CAP.120' APART ONROT.: CCWLE//                                                                                                                                                                                                                                                                                                                                                                                                                                                                                                                                                                                                                                                                                                                                                                                                                                                                                                                                                                                                                                                                                                                                                                                                                                                                                                                                                                                                                                                                                                                                                                                                                                                                                                                                                                                                                                                                                                                                                                                                                                                                                                                                                                                                   |                       |
| RPM: 1075/2 SPD.       TYPE: UF       FRAME: 48Y                                                                                                                                                                                                                                                                                                                                                                                                                                                                                                                                                                                                                                                                                                                                                                                                                                                                                                                                                                                                                                                                                                                                                                                                                                                                                                                                                                                                                                                                                                                                                                                                                                                                                                                                                                                                                                                                                                                                                                                                                                                                                                                                                                                                                                              |                       |
| B VOLTS: 208–230<br>PH: 1<br>AMPS: 2.5<br>HZ: 60                                                                                                                                                                                                                                                                                                                                                                                                                                                                                                                                                                                                                                                                                                                                                                                                                                                                                                                                                                                                                                                                                                                                                                                                                                                                                                                                                                                                                                                                                                                                                                                                                                                                                                                                                                                                                                                                                                                                                                                                                                                                                                                                                                                                                                              |                       |
| INS.: B<br>AMB.: 60° C<br>DULTY: AIR OVER BED AS B                                                                                                                                                          |                       |
| CODE:     -     -     -       CAP.:     5 MFD/370 V     48.0/50.0     .25[6.4] FEMALE SPADE       ENCL:     SEMI-ENCL     .25[6.4] FEMALE SPADE                                                                                                                                                                                                                                                                                                                                                                                                                                                                                                                                                                                                                                                                                                                                                                                                                                                                                                                                                                                                                                                                                                                                                                                                                                                                                                                                                                                                                                                                                                                                                                                                                                                                                                                                                                                                                                                                                                                                                                                                                                                                                                                                               |                       |
| UL LOGO<br>CSA LOGO<br>THERMALLY PROTECTED 614131-002<br>BLACK 48.0/50.0<br>1219/1270] .25[6.4] FEMALE SPADE<br>MAIN FRAME - OLE OPEN                                                                                                                                                                                                                                                                                                                                                                                                                                                                                                                                                                                                                                                                                                                                                                                                                                                                                                                                                                                                                                                                                                                                                                                                                                                                                                                                                                                                                                                                                                                                                                                                                                                                                                                                                                                                                                                                                                                                                                                                                                                                                                                                                         |                       |
| Intermaller protected       Other odd       Oth                                                                                                                                                                                                                                                                                                                                                                                                                                                                                                                                                                                                                                                                                                                                                                                                                                                                                                                                               |                       |
| C21511 31.4 OZ. FT. 0040106 E46412 PRGY2 LR43341 4211-01 LEAD DATA ENCLOSURE                                                                                                                                                                                                                                                                                                                                                                                                                                                                                                                                                                                                                                                                                                                                                                                                                                                                                                                                                                                                                                                                                                                                                                                                                                                                                                                                                                                                                                                                                                                                                                                                                                                                                                                                                                                                                                                                                                                                                                                                                                                                                                                                                                                                                  | CUSTO                 |
| I UUR GUSTUMERS IN SEVERAL AREAS, IAT D.                                                                                                                                                                                                                                                                                                                                                                                                                                                                                                                                                                                                                                                                                                                                                                                                                                                                                                                                                                                                                                                                                                                                                                                                                                                                                                                                                                                                                                                                                                                                                                                                                                                                                                                                                                                                                                                                                                                                                                                                                                                                                                                                                                                                                                                      |                       |
| A ANGULARITY<br>⊥ PERPENDICULARITY (SQUARENESS)<br>// PARALLELISM<br>O ROUNDIESS (CIRCULARITY)<br>A DIAL CONCERNING THE USE AND<br>APPLICATION OF THE MOTOR, THE<br>THIRD ANGLE PROJECTION (⊕) (= 10 - 11 - 11 - 2011)<br>EDS DATE 11 - 11 - 2011<br>EDS DATE 11 - 11 | )EL-RFHP-4            |
| O ROUNDNESS (CIRCULARITY)       CAPPEICATION OF THE MOTOR FOR THE MOTOR FOR THE MOTOR FOR THE SUITABILITY OF THE MOTOR FOR THE SUITABILITY OF THE MOTOR FOR THE SUITABILITY OF THE MOTOR FOR THE APPLICATION MUST BE DETERMINED BY CONFIDENTIAL: THIS DRAWING AND ITS INFORMATION ARE APPLICATION MUST BE DETERMINED BY THE EXCLUSIVE AND CONFIDENTIAL PROPERTY OF REGAL SIZE OWG NO                                                                                                                                                                                                                                                                                                                                                                                                                                                                                                                                                                                                                                                                                                                                                                                                                                                                                                                                                                                                                                                                                                                                                                                                                                                                                                                                                                                                                                                                                                                                                                                                                                                                                                                                                                                                                                                                                                          | OUTLINE               |
| Image: Point of the point                                                                                                                                                                                                | OCF103                |
| 4 3 2                                                                                                                                                                                                                                                                                                                                                                                                                                                                                                                                                                                                                                                                                                                                                                                                                                                                                                                                                                                                                                                                                                                                                                                                                                                                                                                                                                                                                                                                                                                                                                                                                                                                                                                                                                                                                                                                                                                                                                                                                                                                                                                                                                                                                                                                                         | 1                     |

|   |                                                                                     |                                                                                                                                                                                                                | Uncontrolled Copy                                                                                                                                                                                                                                                                                                                                                                                                                                                                                                                                                                                                                                                                                                                                                                                                                                                                                                                                                                                                                                                                                                                                                                                                                                                                                                                                                                                                                                                                                                                                                            |                                                                                                       |
|---|-------------------------------------------------------------------------------------|----------------------------------------------------------------------------------------------------------------------------------------------------------------------------------------------------------------|------------------------------------------------------------------------------------------------------------------------------------------------------------------------------------------------------------------------------------------------------------------------------------------------------------------------------------------------------------------------------------------------------------------------------------------------------------------------------------------------------------------------------------------------------------------------------------------------------------------------------------------------------------------------------------------------------------------------------------------------------------------------------------------------------------------------------------------------------------------------------------------------------------------------------------------------------------------------------------------------------------------------------------------------------------------------------------------------------------------------------------------------------------------------------------------------------------------------------------------------------------------------------------------------------------------------------------------------------------------------------------------------------------------------------------------------------------------------------------------------------------------------------------------------------------------------------|-------------------------------------------------------------------------------------------------------|
|   | 4                                                                                   | 3                                                                                                                                                                                                              | 2                                                                                                                                                                                                                                                                                                                                                                                                                                                                                                                                                                                                                                                                                                                                                                                                                                                                                                                                                                                                                                                                                                                                                                                                                                                                                                                                                                                                                                                                                                                                                                            | 1                                                                                                     |
|   |                                                                                     |                                                                                                                                                                                                                | REVISION:         ECO           C         ECO-0024331                                                                                                                                                                                                                                                                                                                                                                                                                                                                                                                                                                                                                                                                                                                                                                                                                                                                                                                                                                                                                                                                                                                                                                                                                                                                                                                                                                                                                                                                                                                        | REVISADO POR:         FECHA:         APROBADO PO           MGU         02-22-2012         B.SHEN      |
|   |                                                                                     |                                                                                                                                                                                                                | ø5.70                                                                                                                                                                                                                                                                                                                                                                                                                                                                                                                                                                                                                                                                                                                                                                                                                                                                                                                                                                                                                                                                                                                                                                                                                                                                                                                                                                                                                                                                                                                                                                        | 7.68<br>[195.1]<br>4.24<br>[07.7]<br>[87.4]                                                           |
| C |                                                                                     |                                                                                                                                                                                                                |                                                                                                                                                                                                                                                                                                                                                                                                                                                                                                                                                                                                                                                                                                                                                                                                                                                                                                                                                                                                                                                                                                                                                                                                                                                                                                                                                                                                                                                                                                                                                                              | 2.00<br>[50.8]<br>Ø.5000 <sup>+</sup> .0000<br>Ø12.700 <sup>+</sup> .000<br>Ø12.700 <sup>+</sup> .008 |
| E | AMPS:<br>HZ:<br>INS.:<br>AMB.: 60° C<br>DUTY:<br>CODE:<br>CAP.:<br>ENCL:<br>UL LOGO |                                                                                                                                                                                                                | 3X<br>Ø.434 [Ø11.02]<br>HOLE LOCATED<br>120' APART ON<br>A Ø7.00[Ø177.8] B.C.                                                                                                                                                                                                                                                                                                                                                                                                                                                                                                                                                                                                                                                                                                                                                                                                                                                                                                                                                                                                                                                                                                                                                                                                                                                                                                                                                                                                                                                                                                |                                                                                                       |
| A | CARACTERI<br>Z PLANIC<br>— RECTIT                                                   | 0412 PRGY2 LR43341 4211-01                                                                                                                                                                                     | Image: Properties         Image: Prope: Properties         Image: Properties <td></td> |                                                                                                       |
|   | 4                                                                                   | LLSMUCELARIDAD)<br>LCIDAD<br>DE CUALQUIER SUPERFICIE<br>DE CUALQUIER LINEA<br>ON<br>N REAL<br>VIRICIDAD<br>LA APLICACION DI<br>APLICACION DI<br>DEBE SER DETERM<br>CLIEN<br>DIMENSIONES SIN T<br>DE REFERENCIA | EL MOTOR, LA<br>ADA DEL MOTOR<br>MINADA POR EL<br>TE.<br>TOLERANCIA SON<br>DE PROYECCION<br>DE PROYECCION<br>DE PROYECCION<br>DE PROYECCION<br>DE PROYECCION<br>CONFIDENCIAL: ESTE DIBUJO Y SU INFORMACION<br>SON PROPIEDAD DE USO EXCLUSIVO Y CONFIDEN<br>REGAL-BELOIT CORPORATION. Y NO DEBERAN SER REV<br>DUPLICADOS, DISTRIBUIDOS O USARSE DE OTRA M                                                                                                                                                                                                                                                                                                                                                                                                                                                                                                                                                                                                                                                                                                                                                                                                                                                                                                                                                                                                                                                                                                                                                                                                                     | MUDEL-RFHP-4                                                                                          |