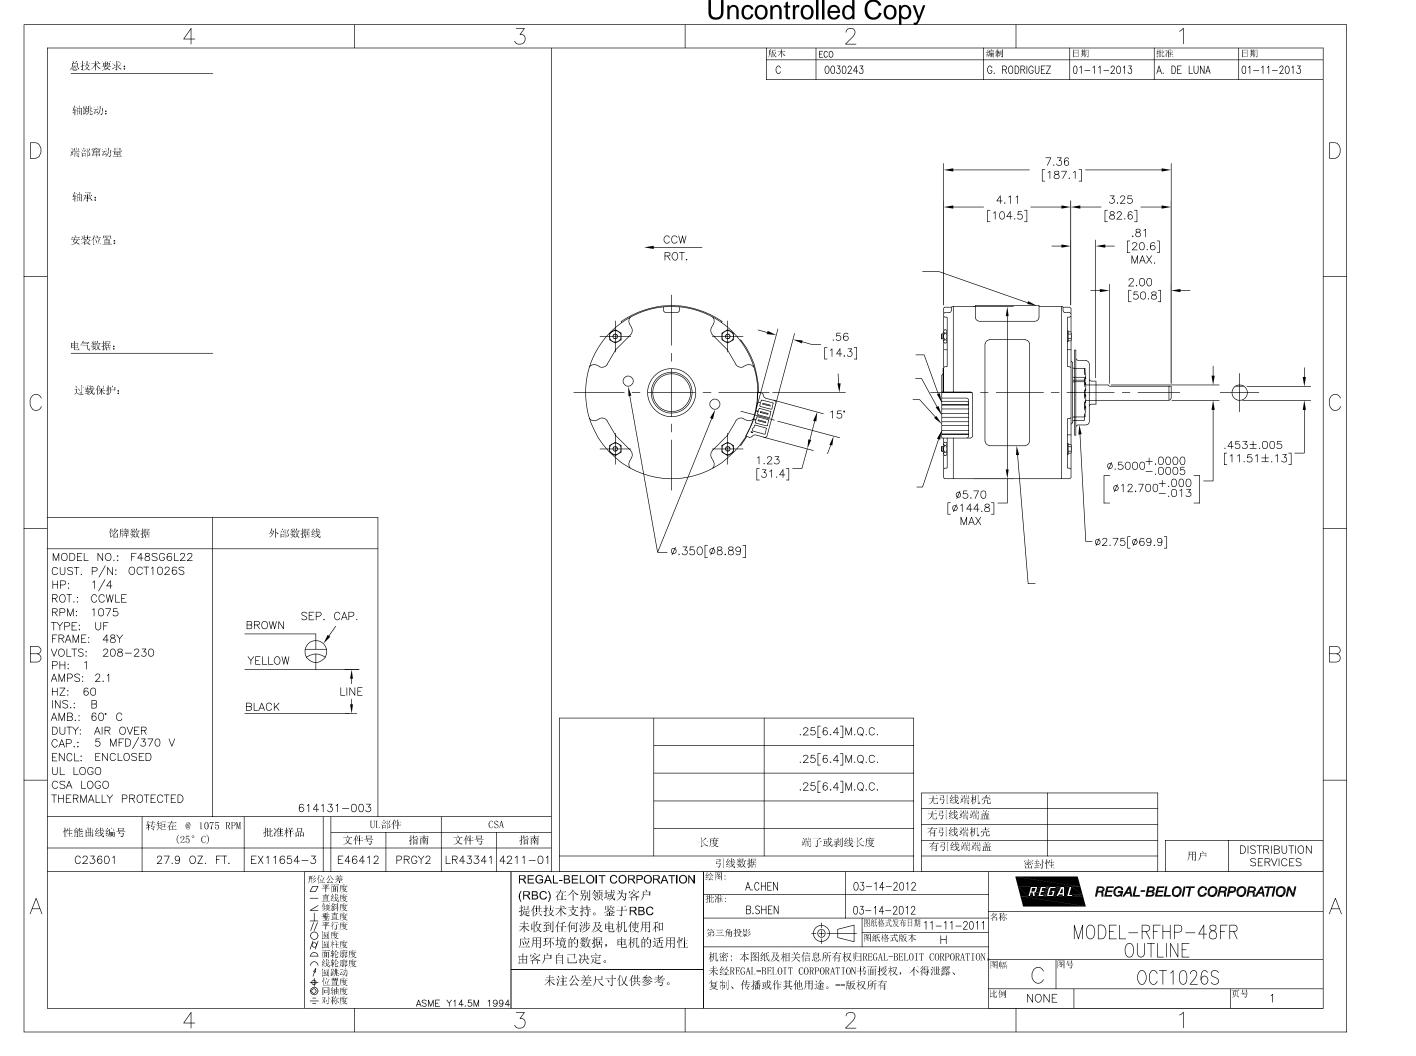

|   |                                                                                                                                                                                                                                                                                                                                                                                                                        |                                                                                                                 | Uncontrolled Copy                                                                                                                                                                                                               |                                                                                                                     |                                                                                                                                                                                                                                                              |                                                                                                                              |                                                                                                                                                             |                                  |                                     |                                                                                                                                           |  |
|---|------------------------------------------------------------------------------------------------------------------------------------------------------------------------------------------------------------------------------------------------------------------------------------------------------------------------------------------------------------------------------------------------------------------------|-----------------------------------------------------------------------------------------------------------------|---------------------------------------------------------------------------------------------------------------------------------------------------------------------------------------------------------------------------------|---------------------------------------------------------------------------------------------------------------------|--------------------------------------------------------------------------------------------------------------------------------------------------------------------------------------------------------------------------------------------------------------|------------------------------------------------------------------------------------------------------------------------------|-------------------------------------------------------------------------------------------------------------------------------------------------------------|----------------------------------|-------------------------------------|-------------------------------------------------------------------------------------------------------------------------------------------|--|
|   | 4                                                                                                                                                                                                                                                                                                                                                                                                                      |                                                                                                                 |                                                                                                                                                                                                                                 | 3                                                                                                                   |                                                                                                                                                                                                                                                              |                                                                                                                              | 2                                                                                                                                                           |                                  |                                     | 1                                                                                                                                         |  |
|   | GENERAL INFORMATION:                                                                                                                                                                                                                                                                                                                                                                                                   | _                                                                                                               |                                                                                                                                                                                                                                 |                                                                                                                     |                                                                                                                                                                                                                                                              | REV<br>C                                                                                                                     | EC0<br>0030243                                                                                                                                              | REV BY<br>G. ROE                 | DATE<br>DRIGUEZ 01-11-              | APPD<br>-2013 A. DE LUNA                                                                                                                  |  |
|   | SHAFT RUNOUT:                                                                                                                                                                                                                                                                                                                                                                                                          | .001[.03] T.I.R. PER ING                                                                                        | CH LENGTH OF EXTE                                                                                                                                                                                                               | NSION.                                                                                                              |                                                                                                                                                                                                                                                              |                                                                                                                              |                                                                                                                                                             |                                  |                                     |                                                                                                                                           |  |
| D | END PLAY:                                                                                                                                                                                                                                                                                                                                                                                                              | .010[.25] TO .063[1.60]                                                                                         | ]                                                                                                                                                                                                                               |                                                                                                                     |                                                                                                                                                                                                                                                              |                                                                                                                              |                                                                                                                                                             | -                                | 7.36<br>[187.1]                     |                                                                                                                                           |  |
|   | BEARINGS:                                                                                                                                                                                                                                                                                                                                                                                                              | SLEEVE                                                                                                          |                                                                                                                                                                                                                                 |                                                                                                                     |                                                                                                                                                                                                                                                              |                                                                                                                              |                                                                                                                                                             | <b>4</b> .11<br>[104.            | 1l                                  | 3.25                                                                                                                                      |  |
|   | MOUNTING<br>POSITION:                                                                                                                                                                                                                                                                                                                                                                                                  | VERTICAL SHAFT UP                                                                                               |                                                                                                                                                                                                                                 |                                                                                                                     |                                                                                                                                                                                                                                                              | W<br>T.                                                                                                                      |                                                                                                                                                             |                                  |                                     | .81<br>← [20.6]<br>MAX.                                                                                                                   |  |
| С | ELECTRICAL DATA:<br>OVERLOAD<br>PROTECTOR:                                                                                                                                                                                                                                                                                                                                                                             | <br>AUTOMATIC RESET (SEN:                                                                                       | ·                                                                                                                                                                                                                               |                                                                                                                     |                                                                                                                                                                                                                                                              | 1.23<br>[31.4                                                                                                                | TOP OF NAMEPLATE<br>(ADHESIVE)<br>.56<br>[14.3] YELLOW-<br>BROWN-<br>BLACK-<br>15'<br>STICKER-<br>T-BLOCK                                                   | Ø5.70<br>[Ø144.8]                |                                     | <pre> 2.00 [50.8] USABLE FLAT  Ø.5000+.0000 [ Ø12.700+.000 [ Ø12.700+.000 [ Ø12.700+.000 [ Ø12.700+.000 [ Ø12.700+.000 [ Ø12.700 ] </pre> |  |
| В | NAMEPLATE DATA:           MODEL NO.:         F48SG6L22           CUST.         P/N:         OCT1026S           HP:         1/4           ROT.:         CCWLE           RPM:         1075           TYPE:         UF           FRAME:         48Y           VOLTS:         208-230           PH:         1           AMPS:         2.1           HZ:         60           INS.:         B           AMB.:         60' C | EXTERNAL CONNECTION<br>DIAGRAM<br>SEP. CAR<br>BROWN<br>YELLOW                                                   |                                                                                                                                                                                                                                 |                                                                                                                     |                                                                                                                                                                                                                                                              | .350[ø8.89]<br>RAIN HOLES                                                                                                    |                                                                                                                                                             | - MAX -                          | TOP OF STI<br>WARNING<br>(ADHESIVE) | 2.75[ø69.9]<br>LINGER<br>ICKER                                                                                                            |  |
|   | DUTY: AIR OVER<br>CAP.: 5 MFD/370 V                                                                                                                                                                                                                                                                                                                                                                                    |                                                                                                                 |                                                                                                                                                                                                                                 |                                                                                                                     |                                                                                                                                                                                                                                                              | YELLOW                                                                                                                       | .25[6.4]M.Q.C.                                                                                                                                              |                                  |                                     |                                                                                                                                           |  |
|   | ENCL: ENCLOSED<br>UL LOGO                                                                                                                                                                                                                                                                                                                                                                                              |                                                                                                                 |                                                                                                                                                                                                                                 |                                                                                                                     |                                                                                                                                                                                                                                                              | BROWN                                                                                                                        | .25[6.4]M.Q.C.                                                                                                                                              |                                  |                                     |                                                                                                                                           |  |
|   | CSA LOGO<br>THERMALLY PROTECTED                                                                                                                                                                                                                                                                                                                                                                                        | 614131-                                                                                                         | 003                                                                                                                                                                                                                             |                                                                                                                     | TERMINAL<br>BLOCK                                                                                                                                                                                                                                            | BLACK                                                                                                                        | .25[6.4]M.Q.C.                                                                                                                                              | MAIN FRAME -                     | OLE ENCLOSE                         | D                                                                                                                                         |  |
|   | PERFORMANCE TORQUE @<br>CURVE NO. RPM (2                                                                                                                                                                                                                                                                                                                                                                               | 0 1075 APPROVED U                                                                                               | L COMPONENT                                                                                                                                                                                                                     | CSA                                                                                                                 |                                                                                                                                                                                                                                                              | OMIT                                                                                                                         | OMIT<br>TERMINAL OR                                                                                                                                         | END FRAME –<br>MAIN FRAME –      | LE ENCLOSE                          | D                                                                                                                                         |  |
|   | CURVE NO. RPM (2<br>C23601 27.9 OZ                                                                                                                                                                                                                                                                                                                                                                                     |                                                                                                                 | <u>LE # CCN # FILE</u><br>-6412 PRGY2 LR43                                                                                                                                                                                      | # CLASS #<br>341 4211-01                                                                                            |                                                                                                                                                                                                                                                              | ENTIFICATION                                                                                                                 | STRIP LENGTH                                                                                                                                                | END FRAME -                      |                                     | D D D RAIN HOLES CUSTON                                                                                                                   |  |
|   |                                                                                                                                                                                                                                                                                                                                                                                                                        | GEOMETRI<br>∠ FLATN<br>— STRAIC<br>∠ ANGUL<br>↓ PERPE<br>// PARAL<br>O ROUNI<br>A/ CYLINI<br>← PROFI<br>○ PROFI | L L L<br>C CHARACTERISTICS & SYN<br>ESS<br>JATINESS<br>JARITY<br>ENDICULARITY (SQUARENES<br>LELISM<br>DNESS (CIRCULARITY)<br>DRICITY<br>LE OF ANY SURFACE<br>LE OF ANY SURFACE<br>LE OF ANY LINE<br>UT<br>POSITION<br>ENTRICITY | MBOLS REGAL-E<br>PROVIDES<br>OUR CUS<br>SINCE RI<br>DATA C<br>APPLICA<br>SUITABILI<br>APPLICATIC<br>DIMENSION<br>FC | BELOIT CORPORATION (R<br>TECHNICAL ASSISTANCE<br>TOMERS IN SEVERAL AF<br>BC DOES NOT RECEIVE<br>CONCERNING THE USE A<br>ATION OF THE MOTOR, T<br>TY OF THE MOTOR FOR<br>DN MUST BE DETERMINE<br>THE CUSTOMER.<br>IS WITHOUT TOLERANCES<br>DR REFERENCE ONLY. | BC) DR BY:<br>ACHEN<br>EAS.<br>APPD:<br>ALL<br>B.SHEN<br>D<br>HE<br>THIRD ANGLE PROJE<br>THE<br>D BY<br>CONFIDENTIAL:<br>THE | FORMAT RE<br>HIS DRAWING AND ITS INFO<br>AND CONFIDENTIAL PROPER<br>RATION AND ARE NOT TO B<br>TRIBUTED OR OTHERWISE U<br>NSENT OF REGAL-BELOIT<br>(SERVED. | 11-11-2011<br>/ H<br>RMATION ARE | REGAL R                             | PEGAL-BELOIT C<br>DEL-RFHP-4<br>OUTLINE<br>OCT1026                                                                                        |  |
|   | 4                                                                                                                                                                                                                                                                                                                                                                                                                      |                                                                                                                 |                                                                                                                                                                                                                                 | 3                                                                                                                   |                                                                                                                                                                                                                                                              |                                                                                                                              | 2                                                                                                                                                           |                                  |                                     | 1                                                                                                                                         |  |