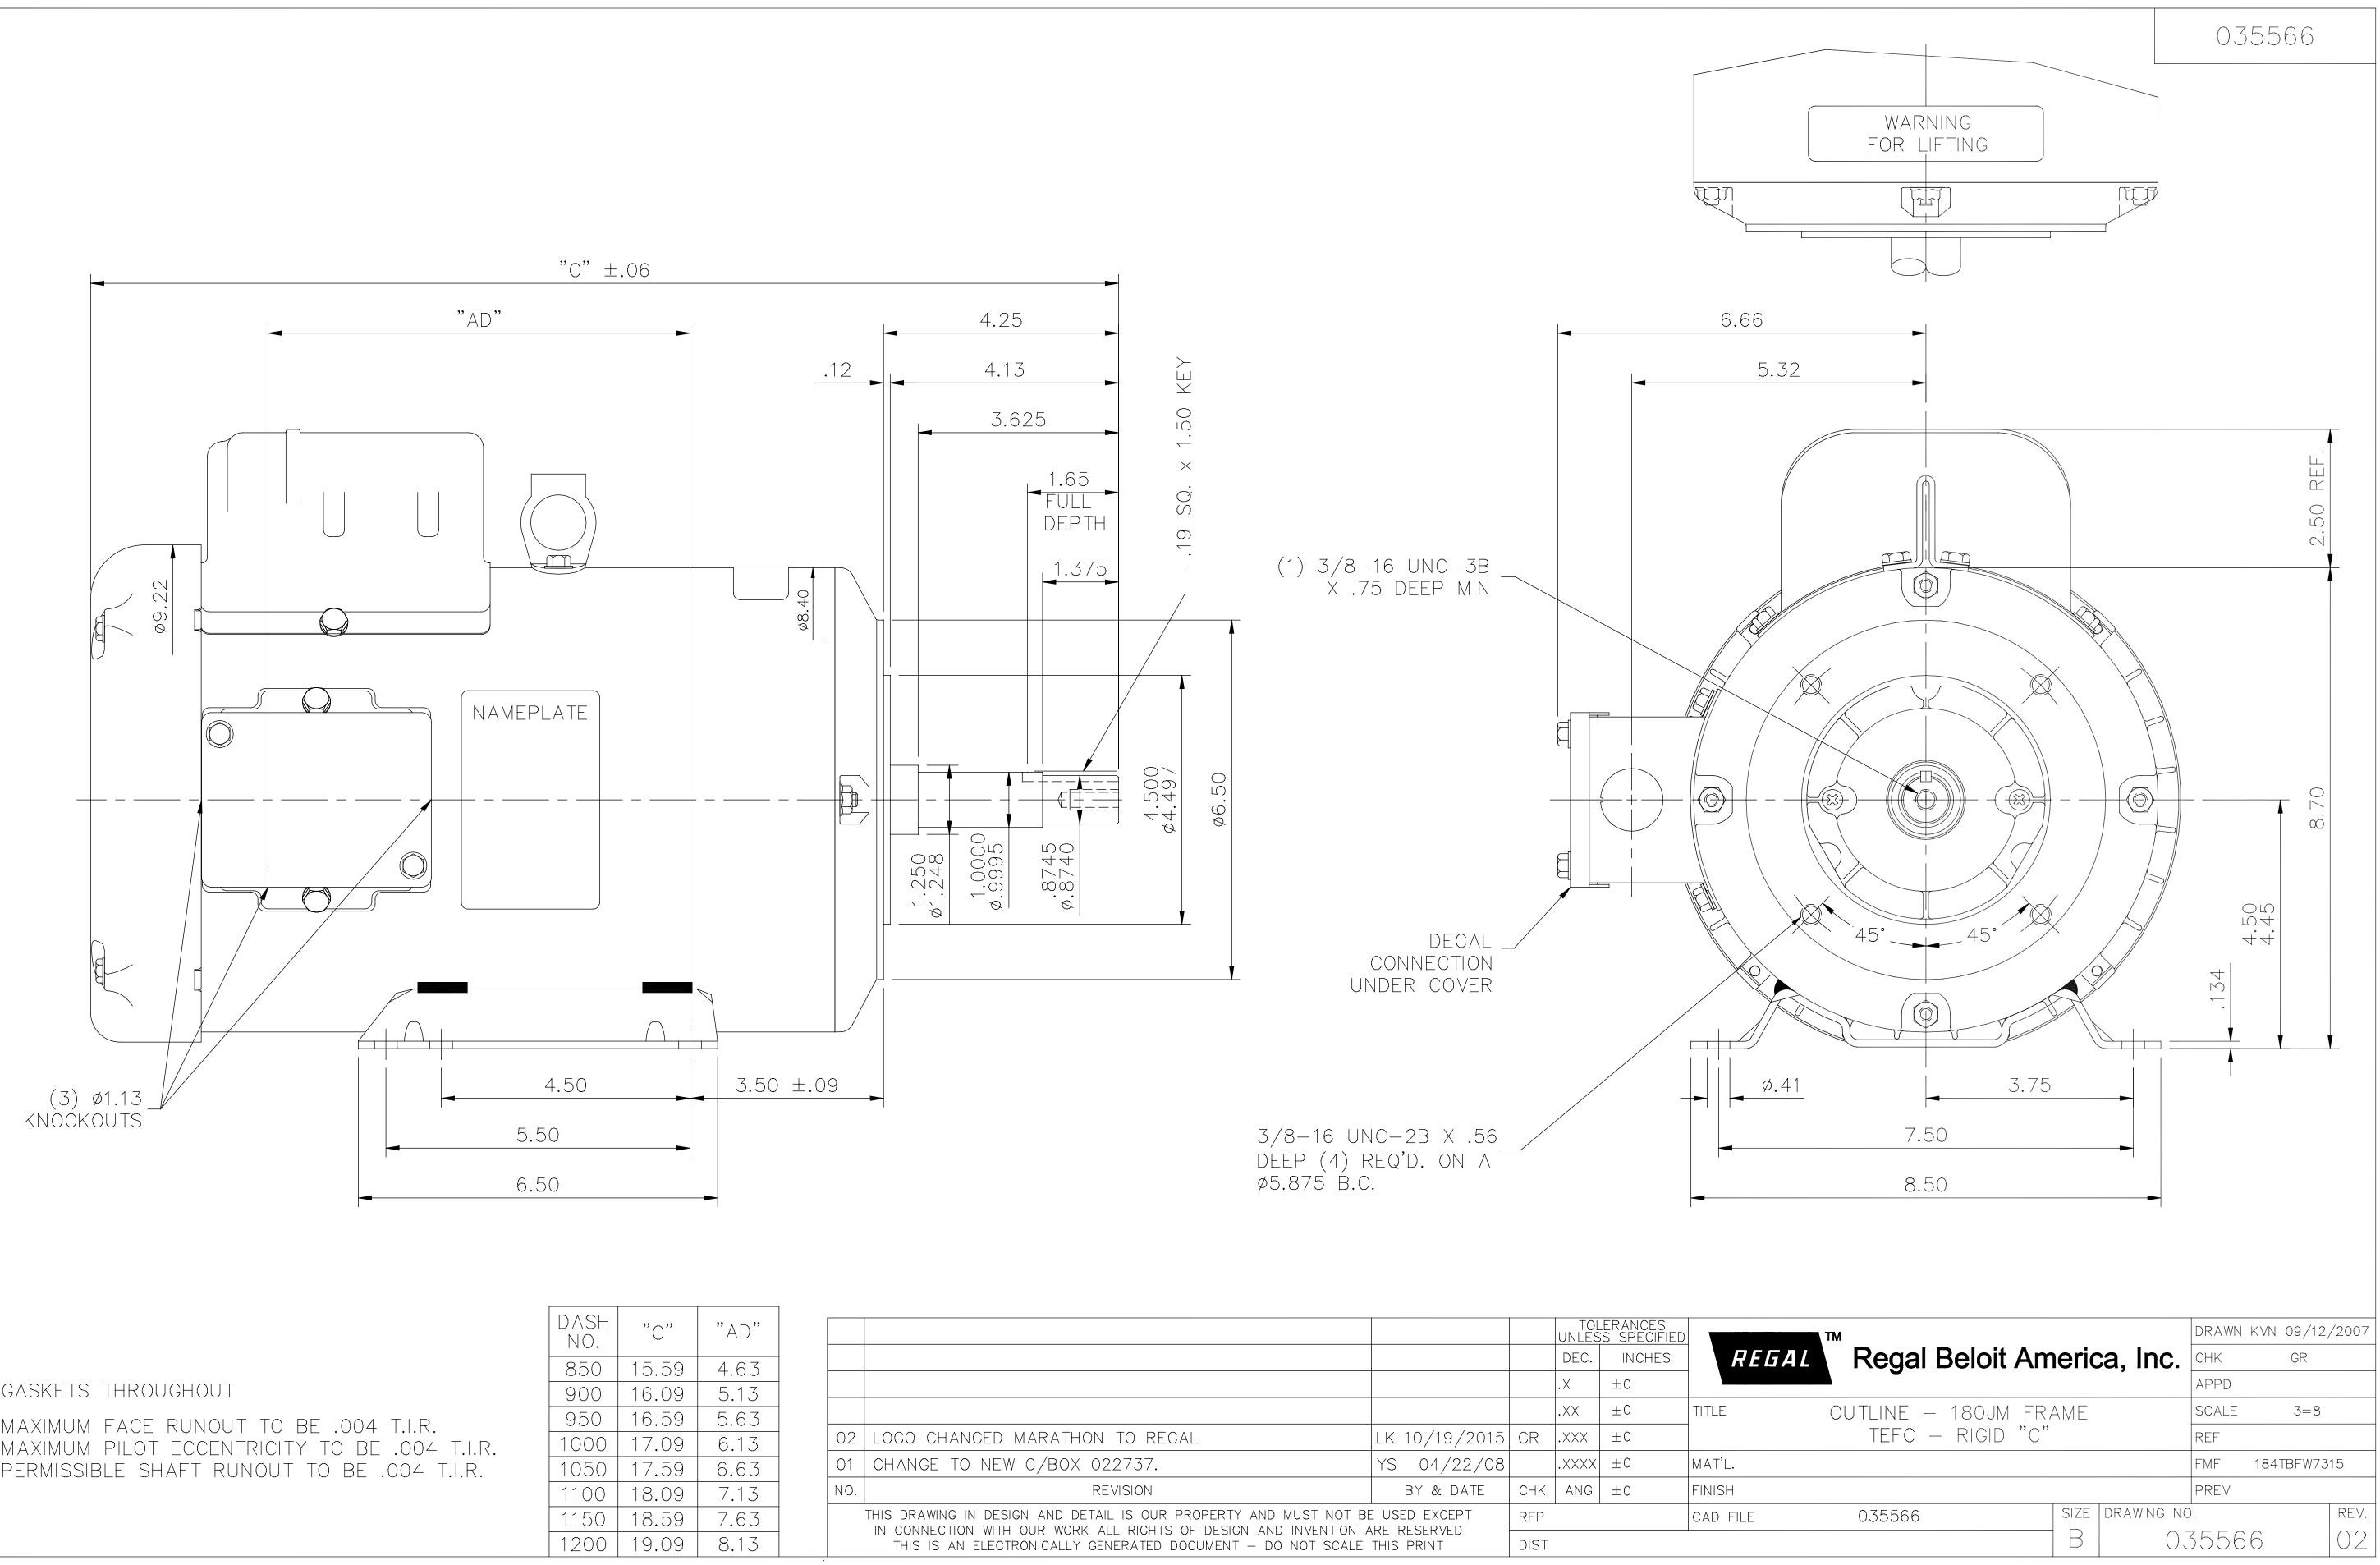

| GASKETS THE | ROUGHOUT                                                                                           |
|-------------|----------------------------------------------------------------------------------------------------|
| MAXIMUM PIL | CE RUNOUT TO BE .004 T.I.R.<br>OT ECCENTRICITY TO BE .004 T.I.R.<br>SHAFT RUNOUT TO BE .004 T.I.R. |

| DASH<br>NO. | "C"   | "AD" |
|-------------|-------|------|
| 850         | 15.59 | 4.63 |
| 900         | 16.09 | 5.13 |
| 950         | 16.59 | 5.63 |
| 1000        | 17.09 | 6.13 |
| 1050        | 17.59 | 6.63 |
| 1100        | 18.09 | 7.13 |
| 1150        | 18.59 | 7.63 |
| 1200        | 19.09 | 8.13 |

|     |                                                                                                                                                              |               |     | TOL<br>UNLES | ERANCES  |        |  |
|-----|--------------------------------------------------------------------------------------------------------------------------------------------------------------|---------------|-----|--------------|----------|--------|--|
|     |                                                                                                                                                              |               |     | DEC.         | INCHES   | REGAL  |  |
|     |                                                                                                                                                              |               |     | .×           | ±0       |        |  |
|     |                                                                                                                                                              |               |     | .XX          | ±Ο       | TITLE  |  |
| 02  | LOGO CHANGED MARATHON TO REGAL                                                                                                                               | LK 10/19/2015 | GR  | .XXX         | ±0       |        |  |
| 01  | CHANGE TO NEW C/BOX 022737.                                                                                                                                  | YS 04/22/08   |     | .xxxx        | ±0       | MAT'L. |  |
| NO. | REVISION                                                                                                                                                     | BY & DATE     | СНК | ANG          | ±0       | FINISH |  |
|     | THIS DRAWING IN DESIGN AND DETAIL IS OUR PROPERTY AND MUST NOT BE USED EXCEPT<br>IN CONNECTION WITH OUR WORK ALL RIGHTS OF DESIGN AND INVENTION ARE RESERVED |               |     |              | CAD FILE |        |  |
|     | THIS IS AN ELECTRONICALLY GENERATED DOCUMENT – DO NOT SCALE THIS PRINT                                                                                       |               |     | DIST         |          |        |  |
| •   |                                                                                                                                                              |               |     |              |          |        |  |