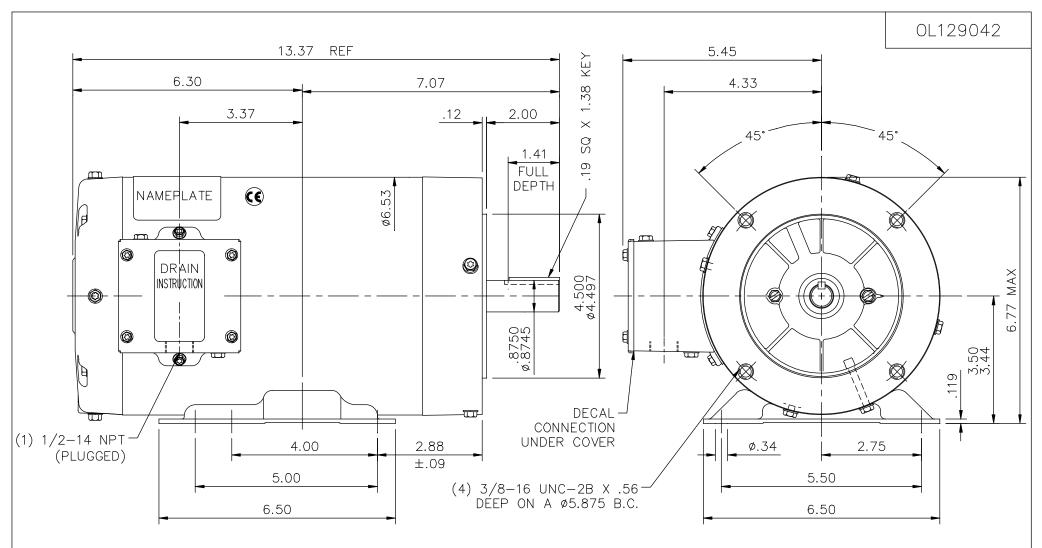

## SPECIAL FEATURES:

- 1) SHAFT SEALS & V-RING
- 2) DRAIN HOLES IN BOTH ENDBELLS & CONDUIT BOX
- 3) GASKETS THROUGHOUT
- 4) STAINLESS STEEL SHAFT, HARDWARE & NAMEPLATE

MAXIMUM FACE RUNOUT .004 T.I.R.
MAXIMUM PILOT ECCENTRICITY .004 T.I.R.
PERMISSIBLE SHAFT RUNOUT .002 T.I.R.