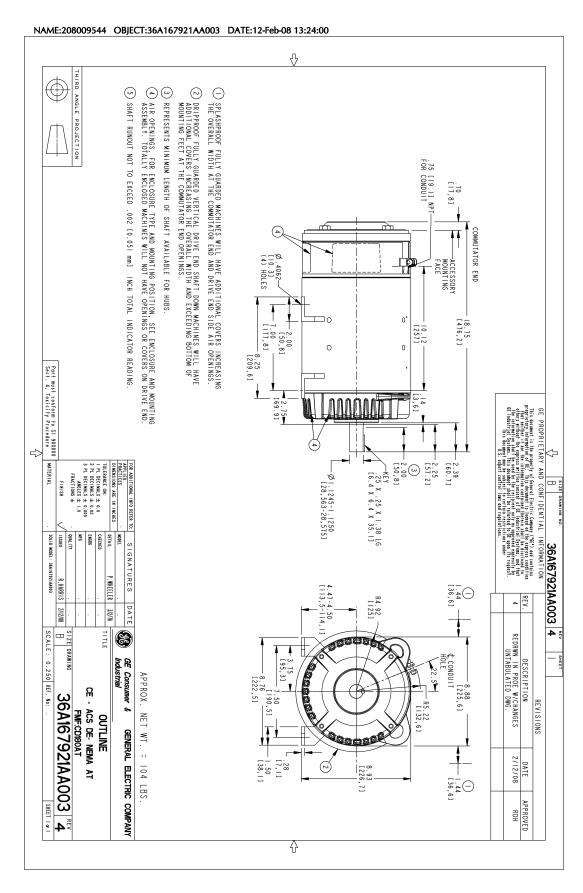

Connection Diagram: 36A167960CA501

Outline Drawing: 36A167921AA003

#### Marks:

 MODEL NUMBER:
 5CD144FA002B020

 Outline Drawing:
 36A167921AA003

 Connection Diagram:
 36A167960CA501

Horsepower: 5
Armature Volts: 500
Wound: SHUNT
Enclosure: DPFG
Duty: CONT

**Rating Code:** 144F1340-09