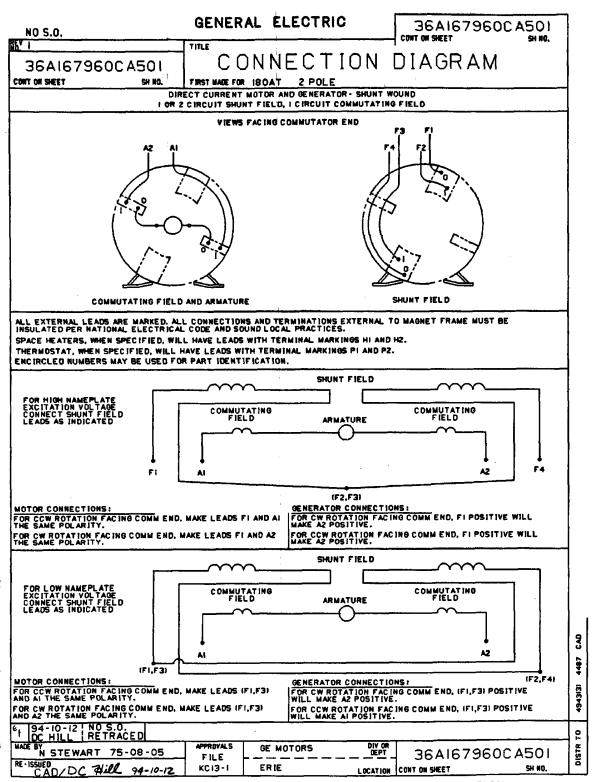

Connection Diagram: 36A167960CA501

Outline Drawing: 36A167921AA003

#### Marks:

 MODEL NUMBER:
 5CD144FA002B020

 Outline Drawing:
 36A167921AA003

 Connection Diagram:
 36A167960CA501

Horsepower: 5
Armature Volts: 500
Wound: SHUNT
Enclosure: DPFG
Duty: CONT

**Rating Code:** 144F1340-09