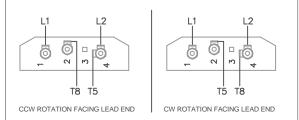

| LEESON<br>CAT.NO. | С    |  |
|-------------------|------|--|
| M090602           |      |  |
| M090405           | 10.5 |  |
|                   |      |  |

0

|                                                                               |                                                                                                                                                       |     |        |     | UNLES                 | ERANCES |                              |          | ELECTRIC MC      | TORS      | DRAWN RI   | W 07/23/02 |  |
|-------------------------------------------------------------------------------|-------------------------------------------------------------------------------------------------------------------------------------------------------|-----|--------|-----|-----------------------|---------|------------------------------|----------|------------------|-----------|------------|------------|--|
|                                                                               |                                                                                                                                                       |     |        |     | DEC.                  | INCHES  | 1 ([[]                       | (LEESON) | GEARMOTO         |           | СНК        |            |  |
|                                                                               |                                                                                                                                                       |     |        |     | .x                    | ±.1     |                              |          | AND DRIV         | ND DRIVES |            |            |  |
|                                                                               |                                                                                                                                                       |     |        |     | .xx                   | ±.03    | TITLE                        | OU.      |                  | SCALE     | 1=50       |            |  |
| 01                                                                            | REDRAWN TO CURRENT DIMENSION STANDARDS, ADDED                                                                                                         | MGM | 2/3/03 |     | .xxx                  | ±.005   | 48 FRAME WITH RESILIANT BASE |          |                  |           | REF        |            |  |
|                                                                               | COLUMN C TO TABLE                                                                                                                                     |     |        |     | .xxxx                 | ±.0005  | MAT'L.                       |          |                  |           | FMF        |            |  |
| NC                                                                            | . REVISION                                                                                                                                            | BY  | & DATE | СНК | ANG                   | ±1/2"   | FINISH                       |          |                  |           | PREV       |            |  |
| THIS DRAWING IN DESIGN AND DETAIL IS OUR PROPERTY AND MUST NOT BE USED EXCEPT |                                                                                                                                                       |     |        | RFP | RFP CAD FILE 16987900 |         |                              | SIZE     | SIZE DRAWING NO. |           | REV.       |            |  |
|                                                                               | IN CONNECTION WITH OUR WORK ALL RIGHTS OF DESIGN AND INVENTION ARE RESERVED<br>THIS IS AN ELECTRONICALLY GENERATED DOCUMENT - DO NOT SCALE THIS PRINT |     |        |     |                       | DIST    |                              |          |                  |           | 9879-00 01 |            |  |