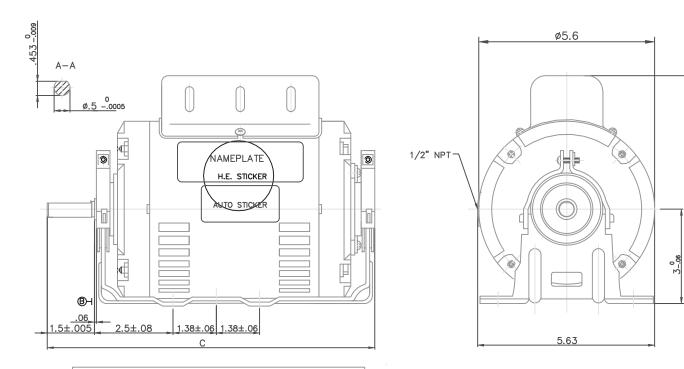

| LEESON<br>CAT.NO. | С    |  |
|-------------------|------|--|
| M090602           |      |  |
| M090405           | 10.5 |  |
|                   |      |  |

0

|                                                                               |                                                                                                                                                       |     |        |     | UNLES                 | ERANCES |                              |          | ELECTRIC MC      | TORS      | DRAWN RI   | W 07/23/02 |  |
|-------------------------------------------------------------------------------|-------------------------------------------------------------------------------------------------------------------------------------------------------|-----|--------|-----|-----------------------|---------|------------------------------|----------|------------------|-----------|------------|------------|--|
|                                                                               |                                                                                                                                                       |     |        |     | DEC.                  | INCHES  | 1 ([[]                       | (LEESON) | GEARMOTO         |           | СНК        |            |  |
|                                                                               |                                                                                                                                                       |     |        |     | .x                    | ±.1     |                              |          | AND DRIV         | ND DRIVES |            |            |  |
|                                                                               |                                                                                                                                                       |     |        |     | .xx                   | ±.03    | TITLE                        | OU.      |                  | SCALE     | 1=50       |            |  |
| 01                                                                            | REDRAWN TO CURRENT DIMENSION STANDARDS, ADDED                                                                                                         | MGM | 2/3/03 |     | .xxx                  | ±.005   | 48 FRAME WITH RESILIANT BASE |          |                  |           | REF        |            |  |
|                                                                               | COLUMN C TO TABLE                                                                                                                                     |     |        |     | .xxxx                 | ±.0005  | MAT'L.                       |          |                  |           | FMF        |            |  |
| NC                                                                            | . REVISION                                                                                                                                            | BY  | & DATE | СНК | ANG                   | ±1/2"   | FINISH                       |          |                  |           | PREV       |            |  |
| THIS DRAWING IN DESIGN AND DETAIL IS OUR PROPERTY AND MUST NOT BE USED EXCEPT |                                                                                                                                                       |     |        | RFP | RFP CAD FILE 16987900 |         |                              | SIZE     | SIZE DRAWING NO. |           | REV.       |            |  |
|                                                                               | IN CONNECTION WITH OUR WORK ALL RIGHTS OF DESIGN AND INVENTION ARE RESERVED<br>THIS IS AN ELECTRONICALLY GENERATED DOCUMENT - DO NOT SCALE THIS PRINT |     |        |     |                       | DIST    |                              |          |                  |           | 9879-00 01 |            |  |