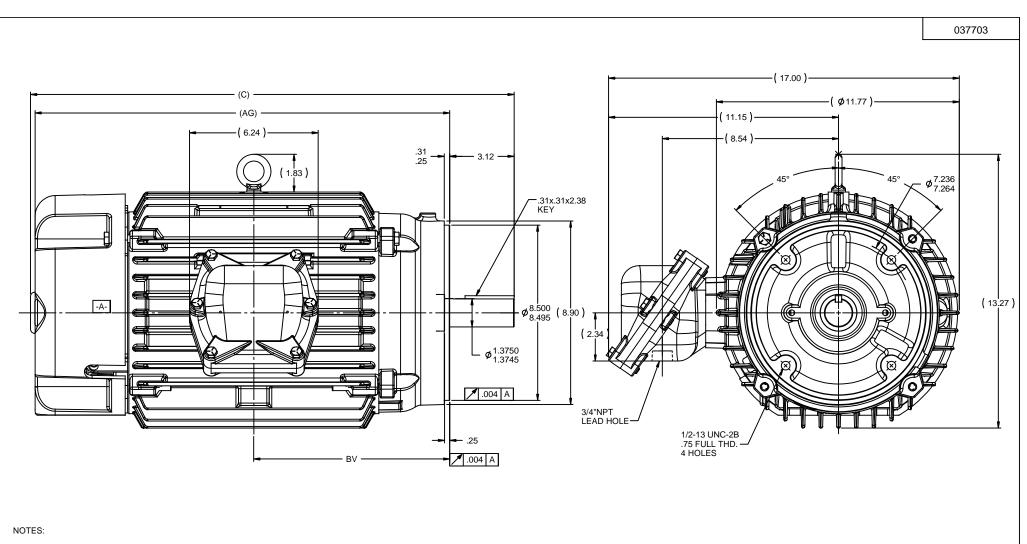

- 1. CONDUIT BOX CAN BE ROTATED IN 90° STEPS.
- CONDUIT BOX CAN BE MOUNTED IN OPPOSITE SIDE BY REMOVING BRACKETS
   AND TURNING FRAME 180\*. THIS MODIFICATION CAN BE PERFORMED ONLY BY THE ORGINAL EQUIPMENT MANUFACTURER, OR BY A FACILITY THAT IS COVERED UNDER UNDERWRITERS LABORATORIES INC. CATEGORY PTKQ, TITLED "MOTOR AND GENERATORS,. REBUILT FOR USE IN HAZARDOUS LOCATION".

  3. NAMEPLATE TO BE READ FROM CONDUIT BOX SIDE OF MOTOR.

| 1212 | 213/215 | 23.45 | 20.11 | 9.5 |
|------|---------|-------|-------|-----|
| 912  | 213/215 | 20.45 | 17.11 | 8   |
| DASH | FRAME   | С     | AG    | BV  |

| ь [                                                                                                                                                         |    |                    |  |                     | TO<br>UNLE          | LERANCES<br>SS SPECIFIED |                                                      |         | <u> </u>   | DRAWN  | PN 9/2/201 | 10  |
|-------------------------------------------------------------------------------------------------------------------------------------------------------------|----|--------------------|--|---------------------|---------------------|--------------------------|------------------------------------------------------|---------|------------|--------|------------|-----|
| ٦ [                                                                                                                                                         |    |                    |  |                     | DEC                 | INCHES                   | ((C))   <u>                                     </u> | <u></u> | لحاك       | CHK    | AK 9/2/201 | 10  |
|                                                                                                                                                             |    |                    |  |                     | .X                  | ±.1                      |                                                      |         |            | APPR   |            |     |
|                                                                                                                                                             |    |                    |  |                     | .XX                 | ±.02                     | TITLE OUTLINE                                        | 'FACE   |            |        | 1:8        |     |
|                                                                                                                                                             |    |                    |  |                     | XXX.                | ±.005                    | 210 FR EPFC - C'FACE                                 |         |            |        | 037660     |     |
| [                                                                                                                                                           |    |                    |  |                     | .xxxx               | ±.0005                   | MAT'L                                                |         |            | FMF    |            |     |
| [                                                                                                                                                           | NO | REVISION BY & DATE |  |                     | K ANG ±7'30" FINISH |                          |                                                      |         | PREV       |        |            |     |
| THIS DRAWING IN DESIGN AND DETAIL IS OUR PROPERTY AND MUST NOT BE USED EXCEPT IN CONNECTION WITH OUR WORK, ALL RIGHTS OF DESIGN AND INVENTION ARE RESERVED. |    |                    |  | RFP CAD FILE 037703 |                     |                          |                                                      | SIZE    | DRAWING NO |        |            | REV |
|                                                                                                                                                             |    |                    |  |                     |                     | DIST LB - MT2            |                                                      |         |            | 037703 |            |     |