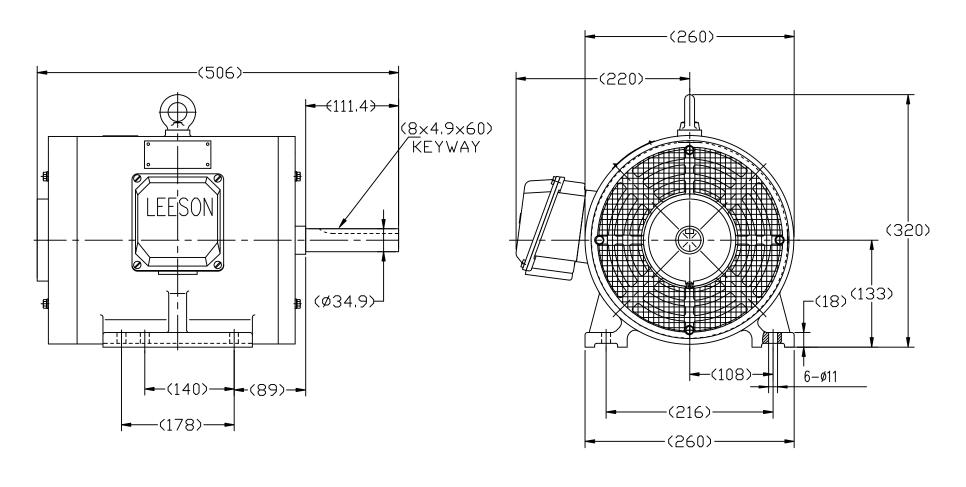

## DRAWING MAY NOT BE TO SCALE

|                                                                                                                                                              | TOLERANCES<br>UNLESS SPECIFIED                                  |           |      |       |        |          |                                      |                             |   |                 |                | DRAWN MOL 08-14-2012 |        |
|--------------------------------------------------------------------------------------------------------------------------------------------------------------|-----------------------------------------------------------------|-----------|------|-------|--------|----------|--------------------------------------|-----------------------------|---|-----------------|----------------|----------------------|--------|
|                                                                                                                                                              |                                                                 |           |      | DEC.  | INCHES | \        | REGAL                                | R E G A L REGAL-BELOIT CORP |   | PORATION        |                |                      |        |
|                                                                                                                                                              |                                                                 |           |      | .x    | ±.1    | 1        |                                      |                             |   |                 |                |                      |        |
|                                                                                                                                                              |                                                                 |           |      | .xx   | ±.03   | TITLE    | OUTLINE<br>N215-ODP-G4-RODENT SCREEN |                             |   |                 | SCALE          |                      |        |
|                                                                                                                                                              |                                                                 |           |      | .xxx  | ±.005  |          |                                      |                             |   | EN .            | REF G151828.60 |                      | i0     |
|                                                                                                                                                              |                                                                 |           |      | .xxxx | ±.0005 | MAT'L.   |                                      |                             |   |                 | FMF            |                      |        |
| ND.                                                                                                                                                          | REVISION                                                        | BY & DATE | CHK  | ANG   | ±1/2   | FINISH   |                                      |                             |   |                 |                |                      | $\neg$ |
| THIS DRAWING IN DESIGN AND DETAIL IS DUR PROPERTY AND MUST NOT BE USED EXCEPT<br>IN CONNECTION WITH DUR WORK ALL RIGHTS OF DESIGN AND INVENTION ARE RESERVED |                                                                 |           | RFP  |       |        | CAD FILE | E \$\$622376                         |                             |   | SIZE DRAWING NO |                |                      | REV.   |
| Ľ                                                                                                                                                            | THIS IS AN ELECTRONICALLY GENERATED DOCUMENT - DO NOT SCALE THI |           | DIST |       |        |          |                                      |                             | B | SSe             | 522376         |                      |        |