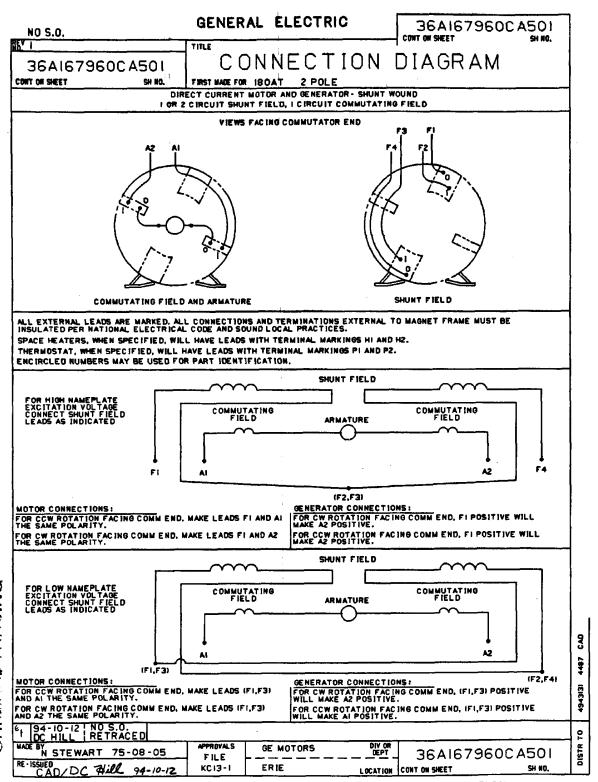

Connection Diagram: 36A167960CA501

Outline Drawing: 36B467421AA003

#### Marks:

MODEL NUMBER:5CD144UC023B030Outline Drawing:36B467421AA003Connection Diagram:36A167960CA501

Horsepower: 5
Armature Volts: 180
Wound: SHUNT
Enclosure: DPFG-BV
Outy: CONT

**Rating Code:** 144U1350-00