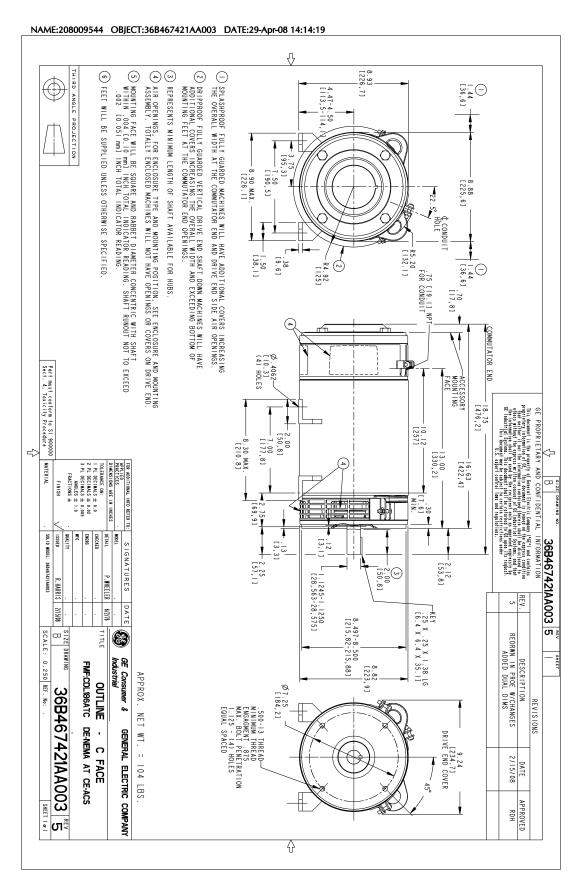

Connection Diagram: 36A167960CA501

Outline Drawing: 36B467421AA003

#### Marks:

MODEL NUMBER:5CD144UC023B030Outline Drawing:36B467421AA003Connection Diagram:36A167960CA501

Horsepower: 5
Armature Volts: 180
Wound: SHUNT
Enclosure: DPFG-BV
Outy: CONT

**Rating Code:** 144U1350-00

K(V): .89 Cemf volts/Radian/Sec

**K(T):** .62 Ft/Amp

Minimum Ambient: 0 C

Resistances at 25 Degrees C:

Shunt Field: 189.7 OHMS
Armature: .3611 OHMS
Commutator Field: .1614 OHMS

Enclosure Mtg Assem: 36A167770GC207 Instruction Book: GEH-3967N RPM: 1750/2050