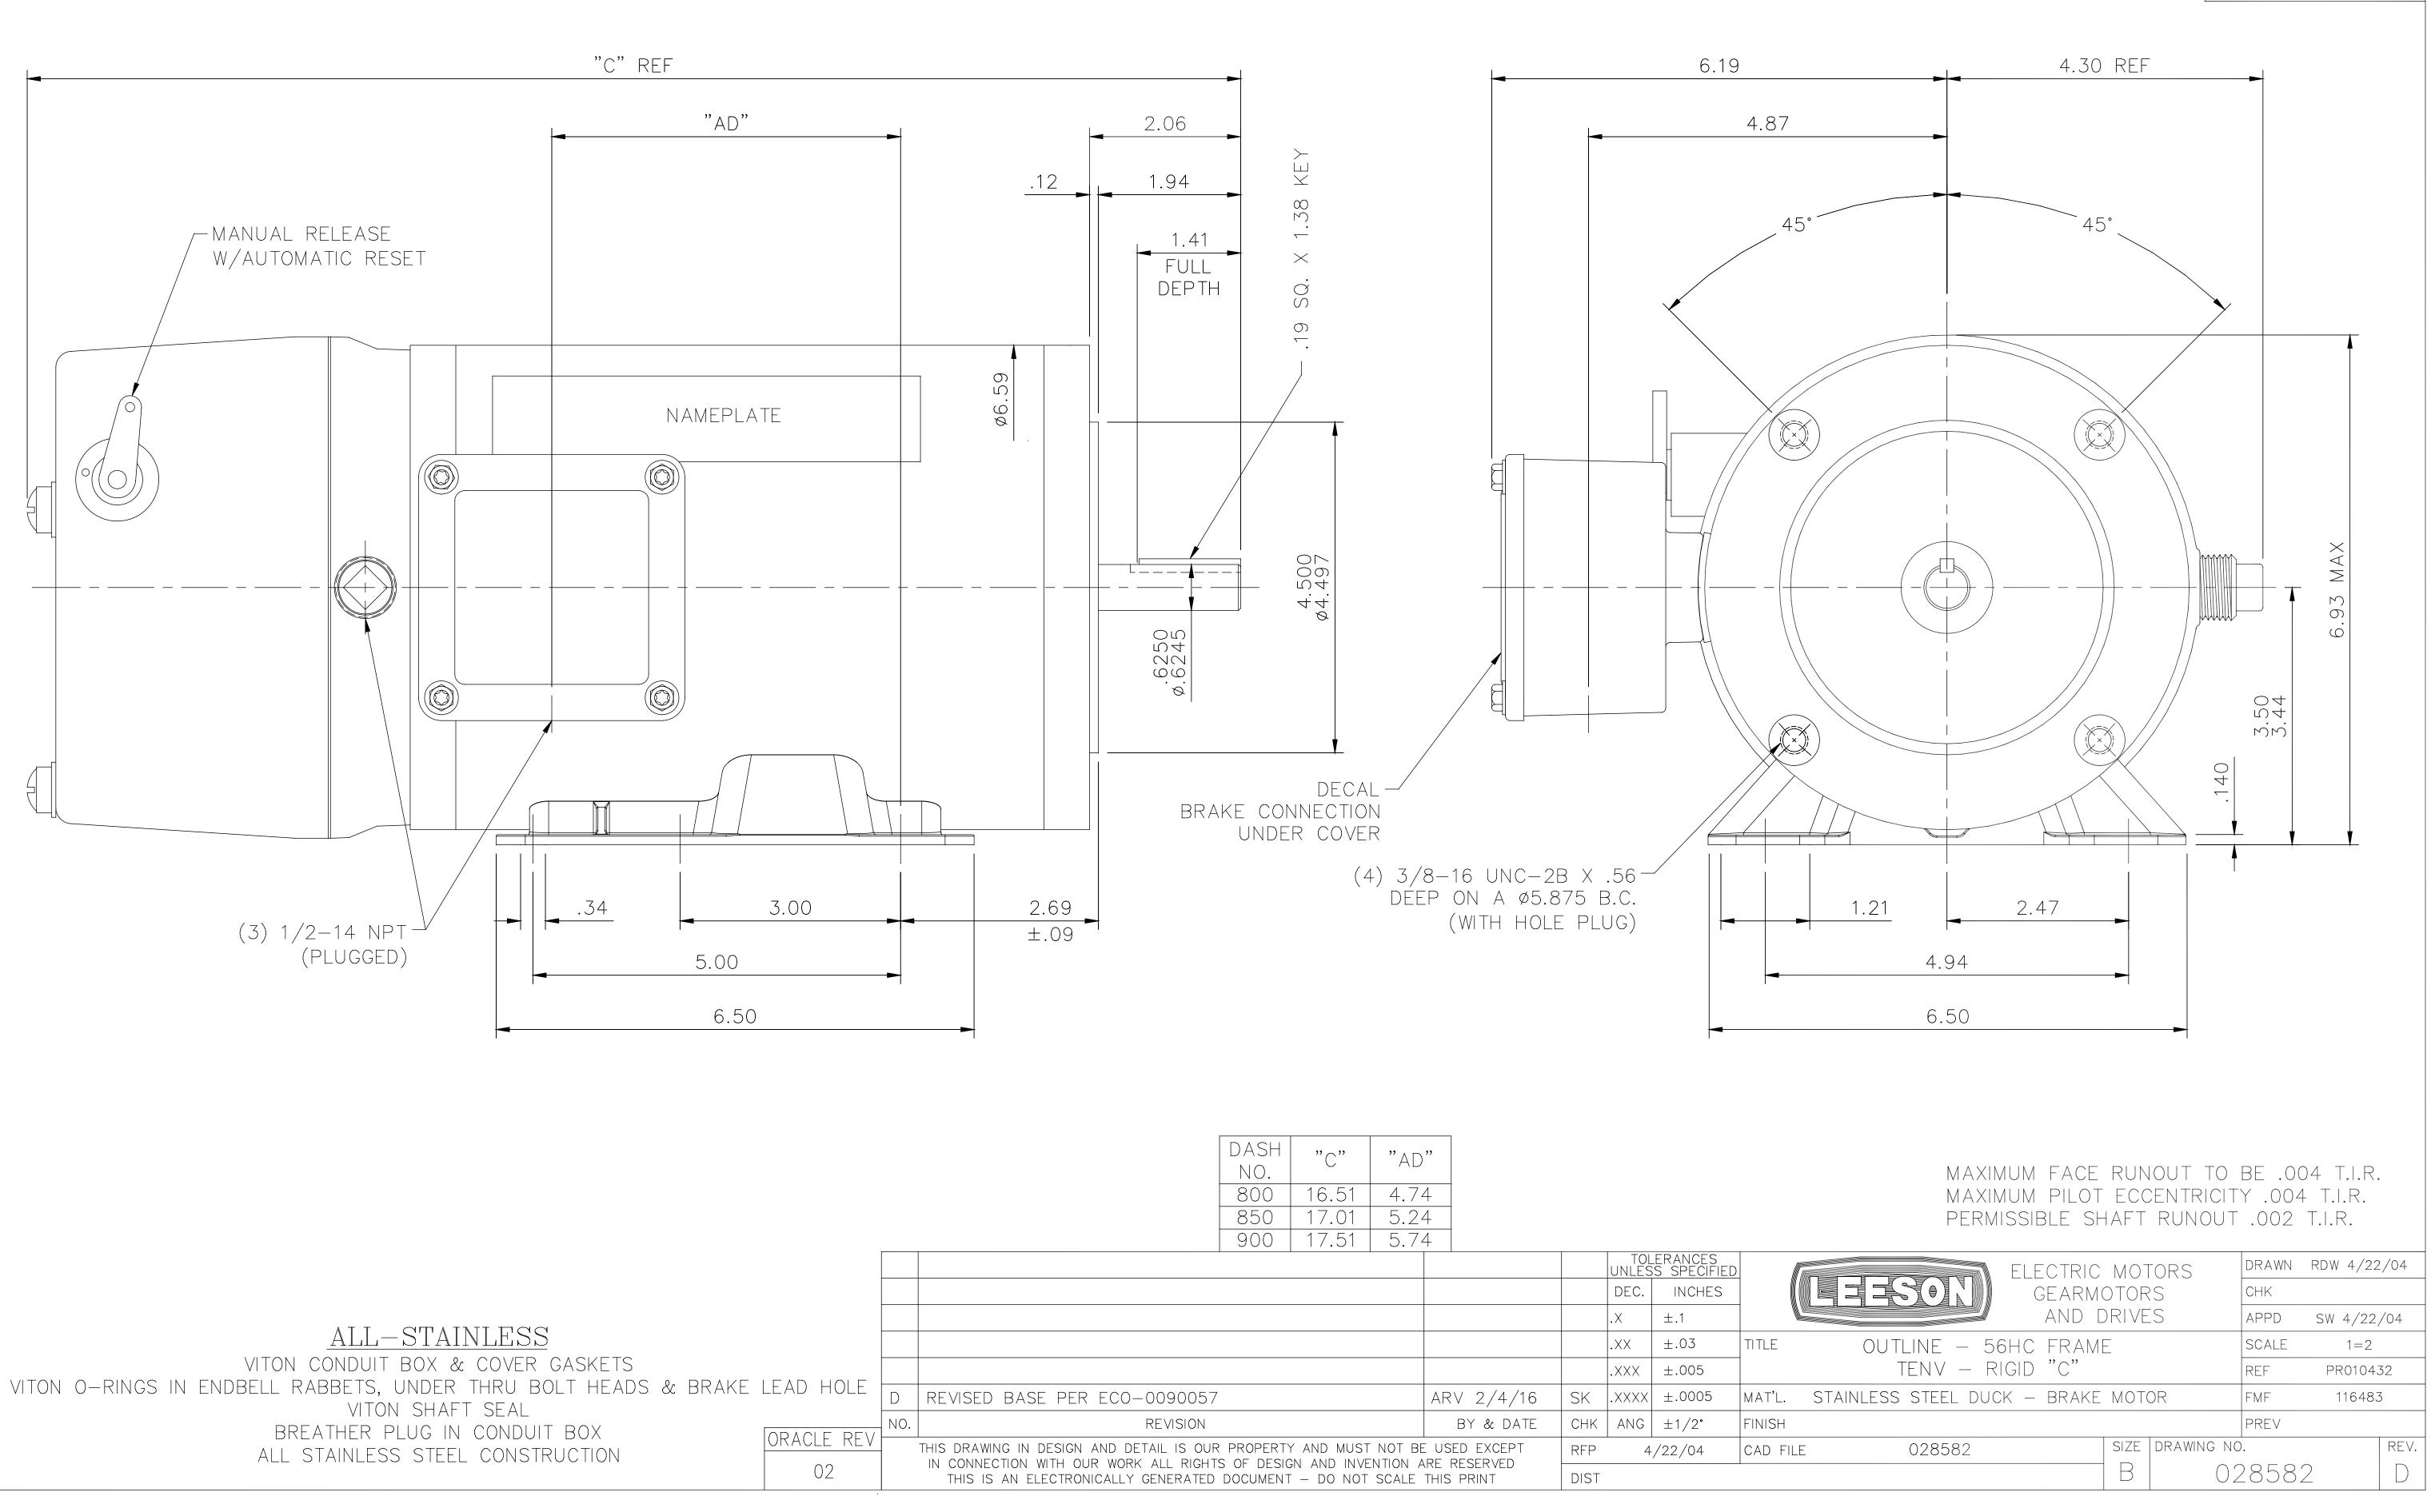

| DASH<br>NO. | "C"   | "AD" |
|-------------|-------|------|
| 800         | 16.51 | 4.74 |
| 850         | 17.01 | 5.24 |
| 900         | 17.51 | 5.74 |

|     |                                                                                                                                                              | 900 17.31 3.74               | <u>+</u>   |             |              |         |         |     |  |
|-----|--------------------------------------------------------------------------------------------------------------------------------------------------------------|------------------------------|------------|-------------|--------------|---------|---------|-----|--|
|     |                                                                                                                                                              |                              |            |             | TOL<br>UNLES | ERANCES |         |     |  |
|     |                                                                                                                                                              |                              |            |             | DEC.         | INCHES  |         |     |  |
|     |                                                                                                                                                              |                              |            |             | .X           | ±.1     |         |     |  |
|     |                                                                                                                                                              |                              |            |             | .XX          | ±.03    | TITLE   |     |  |
|     |                                                                                                                                                              |                              |            |             | .XXX         | ±.005   |         |     |  |
|     | D                                                                                                                                                            | REVISED BASE PER ECO-0090057 | ARV 2/4/16 | SK          | .xxxx        | ±.0005  | MAT'L.  | STA |  |
| -\/ | NO.                                                                                                                                                          | REVISION                     | BY & DATE  | СНК         | ANG          | ±1/2°   | FINISH  |     |  |
| . V | THIS DRAWING IN DESIGN AND DETAIL IS OUR PROPERTY AND MUST NOT BE USED EXCEPT<br>IN CONNECTION WITH OUR WORK ALL RIGHTS OF DESIGN AND INVENTION ARE RESERVED |                              |            | RFP 4/22/04 |              |         | CAD FIL | E   |  |
|     | THIS IS AN ELECTRONICALLY GENERATED DOCUMENT – DO NOT SCALE THIS PRINT                                                                                       |                              |            |             | DIST         |         |         |     |  |
| •   |                                                                                                                                                              |                              |            |             |              |         |         |     |  |