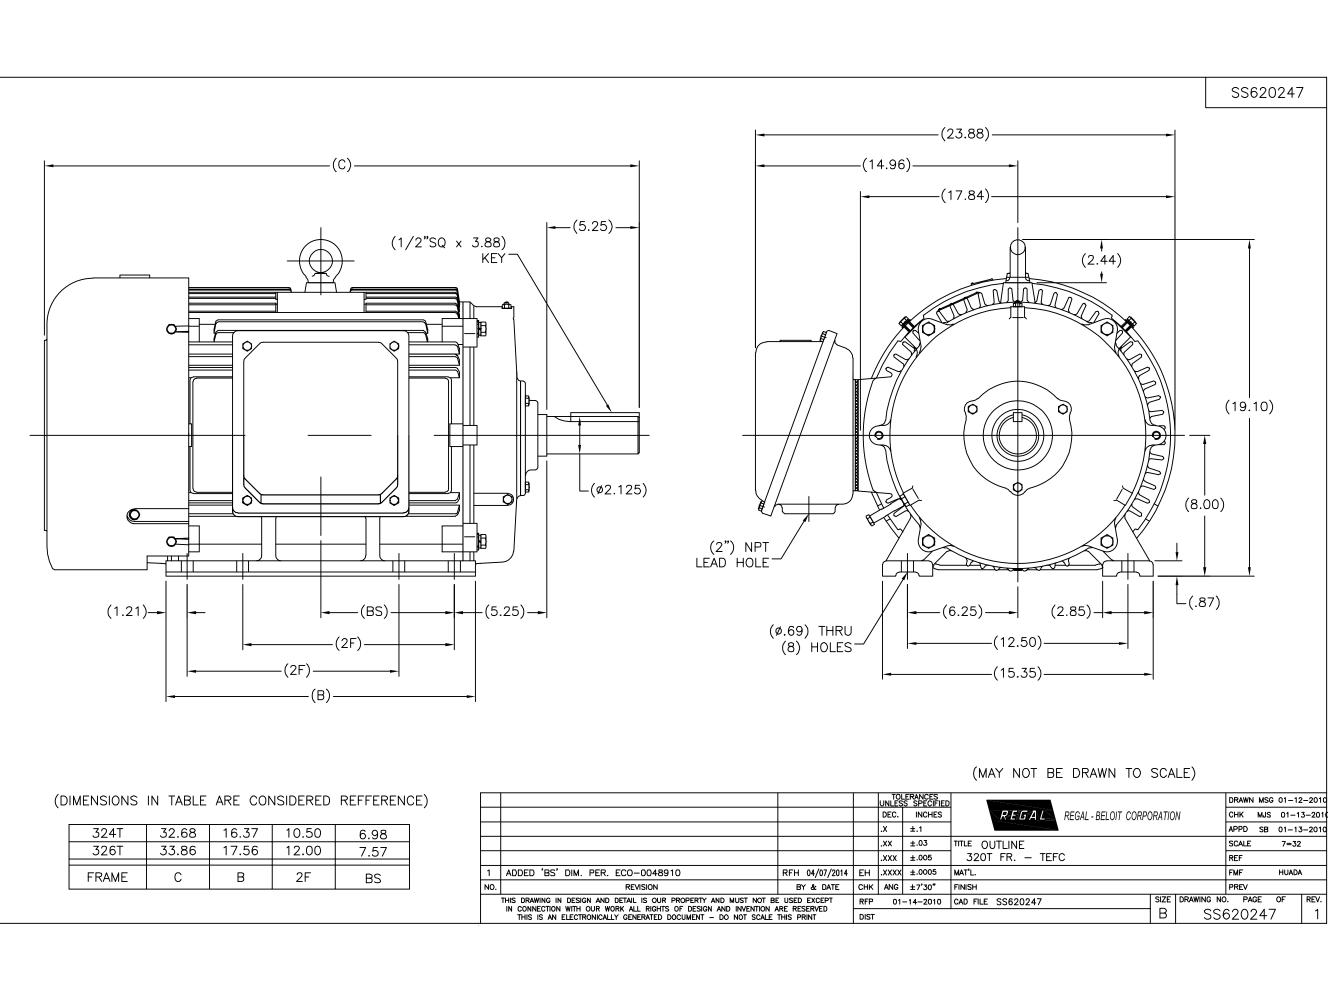

| 324T  | 32.68 | 16.37 | 10.50 | 6.98 |
|-------|-------|-------|-------|------|
| 326T  | 33.86 | 17.56 | 12.00 | 7.57 |
| FRAME | С     | В     | 2F    | BS   |

|    |                                                                             |                |                                  | TOL<br>UNLES | ERANCES           |                           |        |
|----|-----------------------------------------------------------------------------|----------------|----------------------------------|--------------|-------------------|---------------------------|--------|
|    |                                                                             |                |                                  | DEC.         | INCHES            | REGAL REGAL - BELOIT CORP | ORATIO |
|    |                                                                             |                |                                  | .X           | ±.1               |                           |        |
|    |                                                                             |                |                                  | .xx          | ±.03              |                           |        |
|    |                                                                             |                |                                  | .xxx         | ±.005             | 320T FR. – TEFC           |        |
| 1  | ADDED 'BS' DIM. PER. ECO-0048910                                            | RFH 04/07/2014 | EH                               | .xxxx        | ±.0005            | MAT'L.                    |        |
| NC | REVISION                                                                    | BY & DATE      | СНК                              | ANG          | ±7'30"            | FINISH                    |        |
|    | IN CONNECTION WITH OUR WORK ALL RIGHTS OF DESIGN AND INVENTION ARE RESERVED |                | RFP 01-14-2010 CAD FILE SS620247 |              | CAD FILE SS620247 | SIZE                      |        |
|    |                                                                             |                | DIST                             |              |                   | ] B                       |        |