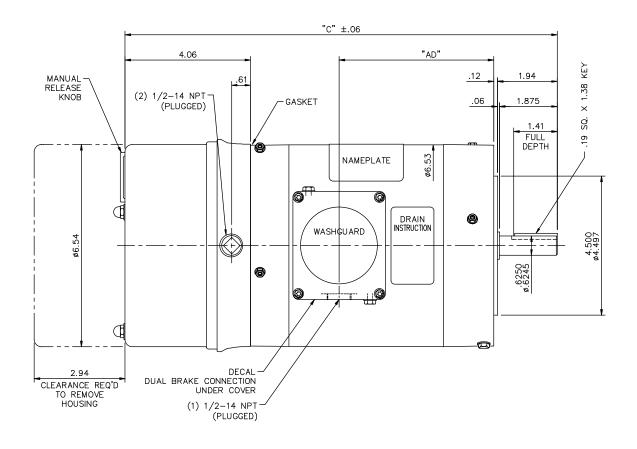

| DASH<br>NO. | "C"   | "AD" |  |  |  |  |
|-------------|-------|------|--|--|--|--|
| 500         | 14.00 | 5.01 |  |  |  |  |
| 550         | 14.50 | 5.51 |  |  |  |  |
| 600         | 15.00 | 6.01 |  |  |  |  |
| 650         | 15.50 | 6.51 |  |  |  |  |

MAXIMUM FACE RUNOUT TO BE .004 TIR MAXIMUM PILOT ECCENTRICITY .004 TIR PERMISSIBLE SHAFT RUNOUT .002 TIR

## WASHGUARD FEATURES:

- 1) SHAFT SEAL & V-RING
  2) DRAIN HOLES IN ENDBELLS & CONDUIT BOX
  3) STAINLESS STEEL SHAFT, HARDWARE & NAMEPLATE
  4) GASKETS THROUGHOUT

|   |                                                                                                                                                    |                                                 |       |          |     | UNLES               | ERANCES<br>S SPECIFIED |                             |          | ELECTRIC MO | TORS        | DRAWN | LST 1/19, | /04  |
|---|----------------------------------------------------------------------------------------------------------------------------------------------------|-------------------------------------------------|-------|----------|-----|---------------------|------------------------|-----------------------------|----------|-------------|-------------|-------|-----------|------|
|   |                                                                                                                                                    |                                                 |       |          |     | DEC.                | INCHES                 | 1 ((                        | BEESON!  | GEARMOTO    |             | СНК   | RW 1/19/0 | )4   |
| [ | 3                                                                                                                                                  | ADDED DRAIN SCREWS TO ALL HOLES ECR-0034519     | ARV   | 7/30/13  | SK  | .x                  | ±.1                    | _ V                         |          | AND DRIV    | /ES         | APPD  | KH 1/19/0 | 04   |
| ( | 2                                                                                                                                                  | NOTE WAS (1) 1/2-14 NPT (PLUGGED) FOR BRAKE     | ARV   | 5/30/09  |     | .xx                 | ±.03                   | TITLE                       | OUTLINE- | 56C FRAME   |             | SCALE | 1=2       |      |
| 7 | 01                                                                                                                                                 | REV'D DRAIN HOLE SCREW LOC'NS IN L.E ENDBELL TO | BJB ( | 03/18/04 |     | .xxx                | ±.005                  |                             | TENV-    | "C" FACE    |             | REF   | EF 028575 |      |
| Г |                                                                                                                                                    | MATCH ENDBELL MACHINING                         |       |          |     | .xxxx               | ±.0005                 | MAT'L. WASHGUARD BRAKEMOTOR |          |             | FMF         |       |           |      |
| ٨ | 10.                                                                                                                                                | REVISION                                        | BY    | & DATE   | CHK | ANG                 | ±1/2*                  | FINISH                      |          |             |             | PREV  |           |      |
| Г | THIS DRAWING IN DESIGN AND DETAIL IS OUR PROPERTY AND MUST NOT BE USED EXCEPT                                                                      |                                                 |       |          |     | RFP CAD FILE 028577 |                        |                             |          |             | E DRAWING N |       | I         | REV. |
|   | IN CONNECTION WITH OUR WORK ALL RIGHTS OF DESIGN AND INVENTION ARE RESERVED THIS IS AN ELECTRONICALLY GENERATED DOCUMENT — DO NOT SCALE THIS PRINT |                                                 |       |          |     |                     | DIST                   |                             |          |             |             | 2857  | :8577     |      |