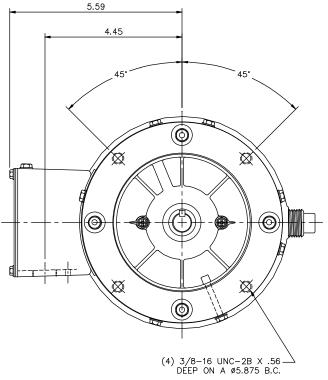

MAXIMUM FACE RUNOUT TO BE .004 TIR MAXIMUM PILOT ECCENTRICITY .004 TIR PERMISSIBLE SHAFT RUNOUT .002 TIR