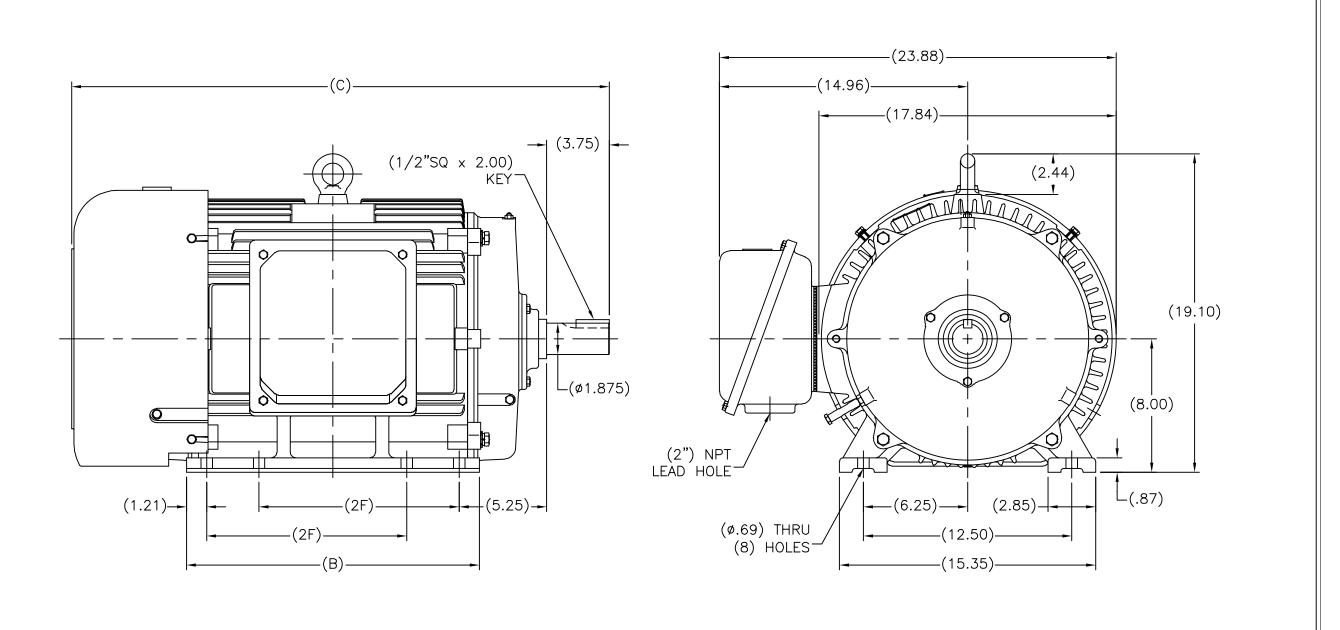

## (DIMENSIONS IN TABLE ARE CONSIDERED REFFERENCE)

| 324TS | 31.26 | 16.37 | 10.50 |
|-------|-------|-------|-------|
| 326TS | 32.44 | 17.56 | 12.00 |
| FRAME | С     | В     | 2F    |

|    |                                                                                                                                                            |                |          | TOL<br>UNLES | ERANCES<br>S SPECIFIED |                                   | DRAWN       | N MSG 01/12/2010 |
|----|------------------------------------------------------------------------------------------------------------------------------------------------------------|----------------|----------|--------------|------------------------|-----------------------------------|-------------|------------------|
|    |                                                                                                                                                            |                |          | DEC.         | INCHES                 | REGAL REGAL - BELOIT CORPORATION  | СНК         | MJS 01/13/2010   |
|    |                                                                                                                                                            |                |          | .x           | ±.1                    |                                   |             | SB 01/13/2010    |
|    |                                                                                                                                                            |                |          | .xx          | ±.03                   | TITLE OUTLINE                     | SCALE       | N/A              |
|    |                                                                                                                                                            |                |          | .xxx         | ±.005                  | 320TS FR. – TEFC                  | REF         |                  |
| 1  | REVISED TITLE BLOCK PER. ECO-0050447                                                                                                                       | RFH 05/01/2014 | SB       | .xxxx        | ±.0005                 | MAT'L.                            |             | HUADA            |
| NO | REVISION                                                                                                                                                   | BY & DATE      | СНК      | ANG          | ±1/2                   | FINISH                            | PREV        |                  |
|    | THIS DRAWING IN DESIGN AND DETAIL IS OUR PROPERTY AND MUST NOT BE USED EXCEPT IN CONNECTION WITH OUR WORK ALL RIGHTS OF DESIGN AND INVENTION ARE RESERVED. |                |          | 10           | /14/2010               | CAD FILE SS620248.dwg SIZE DRAWIN |             | GE 1 OF 1 REV.   |
|    | THIS IS AN ELECTRONICALLY GENERATED DOCUMENT — DO NOT SCALE THIS PRINT                                                                                     |                | DIST A S |              |                        | SS6202                            | 5620248   1 |                  |