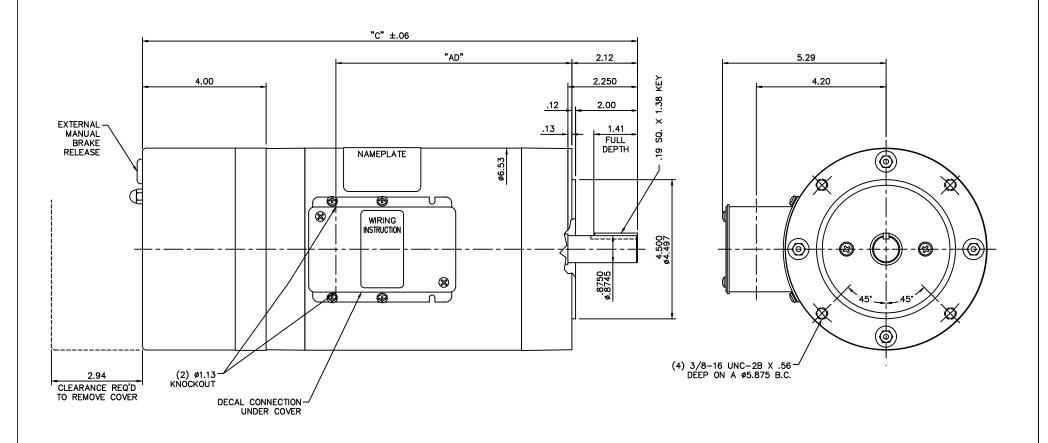

## GASKETS THROUGHOUT

MAXIMUM FACE RUNOUT TO BE .004 TIR MAXIMUM PILOT ECCENTRICITY .004 TIR PERMISSIBLE SHAFT RUNOUT .002 TIR

| _ |                                                                                                                                                           |          |           |     |       |                        | _                         |                |                 |                   |       |           |      |
|---|-----------------------------------------------------------------------------------------------------------------------------------------------------------|----------|-----------|-----|-------|------------------------|---------------------------|----------------|-----------------|-------------------|-------|-----------|------|
|   |                                                                                                                                                           |          |           |     | UNLES | ERANCES<br>S SPECIFIED |                           | M/B/           | 77              | $\overline{\Box}$ | DRAWN | LST 7/9/  | /09  |
| Ī |                                                                                                                                                           |          |           |     | DEC.  | INCHES                 | 11((O))                   | ┖ѵ┖ᆃ┸╌┖ᆃऽ┖┖    | <u>, U</u>      | لعالك             | СНК   |           |      |
| [ |                                                                                                                                                           |          |           |     | .x    | ±.1                    |                           |                | Ţ               |                   | APPD  |           |      |
| [ |                                                                                                                                                           |          |           |     | .xx   | ±.03                   | TITLE OUTLINE - 140TC FRA |                |                 |                   | SCALE | SCALE 1=2 |      |
| Ī |                                                                                                                                                           |          |           |     | .xxx  | ±.005                  | 1                         | TENV - "C" FAC | TENV — "C" FACE |                   |       | EP55-005  | ;    |
| [ |                                                                                                                                                           |          |           |     | .xxxx | ±.0005                 | MAT'L.                    |                |                 |                   | FMF   |           |      |
| [ | NO.                                                                                                                                                       | REVISION | BY & DATE | СНК | ANG   | ±1/2*                  | FINISH                    |                |                 |                   | PREV  |           |      |
| Ī | THIS DRAWING IN DESIGN AND DETAIL IS OUR PROPERTY AND MUST NOT BE USED EXCEPT IN CONNECTION WITH OUR WORK ALL RIGHTS OF DESIGN AND INVENTION ARE RESERVED |          |           |     | RFP   |                        | CAD FILE                  | 028671ME       | SIZE            | DRAWING N         |       |           | REV. |
|   |                                                                                                                                                           |          |           |     |       | DIST                   |                           |                |                 |                   | 3671N | /E        | ĺ    |